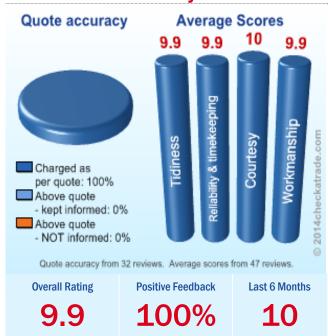

## **Feedback Summary**

### What do these Scores Mean?

The **chart** (left) shows this tradesperson's average score out of 10 in four key areas. The numbers are the average of all real customer scores given to this Checkatrade member with nothing left out.

The **overall rating** is the average of all of these scores added together. The **positive feedback rating** shows the percentage of past customers who would recommend this tradesperson.

Specific customer scores are printed from page 4 of this Report onwards.