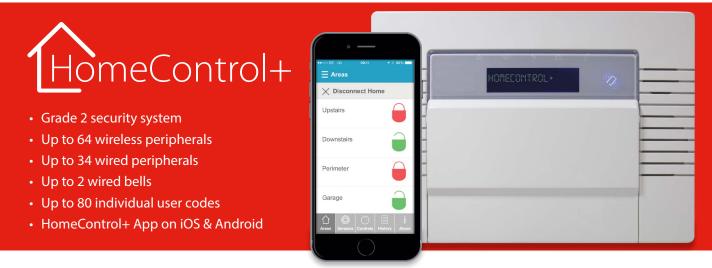

## The future of wireless security

HomeControl+

The award-winning security technology, now with an App.

### HomeControl+

The HomeControl+ system can be easily installed in new builds or existing houses with minimal fuss and disruption, thanks to its innovative two-way wireless technology. No wires to run or hide means that it is also an ideal solution for newly decorated homes or listed buildings.