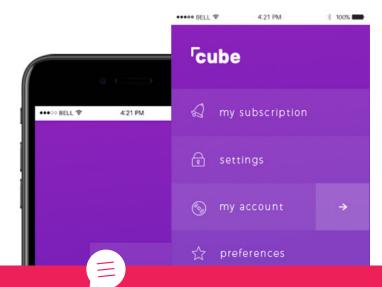

### Web Design

### Design is key - but first comes functionality...

We've worked on hundreds of web design projects across a huge variety of sectors; one thing they all have in common, great functionality. Our main priority is crafting bespoke websites that are easy to use and work perfectly across as many platforms as possible.

### All round responsive design...

All of our websites are fully responsive on a huge range of screen sizes including small and large desktop monitors, iPads, tablets and mobile phones. Ensuring your website is seamlessly accessible on a range of devices.