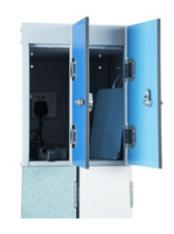

## **IPAD LOCKERS**

Our iPad lockers are an efficient and effective way of storing your valuables with the additional option of also charging your iPhone's, iPads, laptop etc. An amazing design achievement that's popularly used by offices, retail environments and educational establishments.