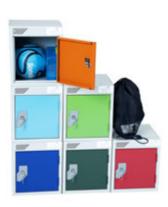

## **MODULAR**

Cube lockers that offer total flexibility and design freedom. Helmsman Modular Lockers can be assembled in numerous configurations. Available in two sizes with optional plinth, these lockers are easily installed to make maximum use of available space. Nuts and bolts are supplied for connecting the lockers together or onto plinths.

HeightWidthDepth340mm x 300mm x 300mm300mm340mm x 380mm x 380mm