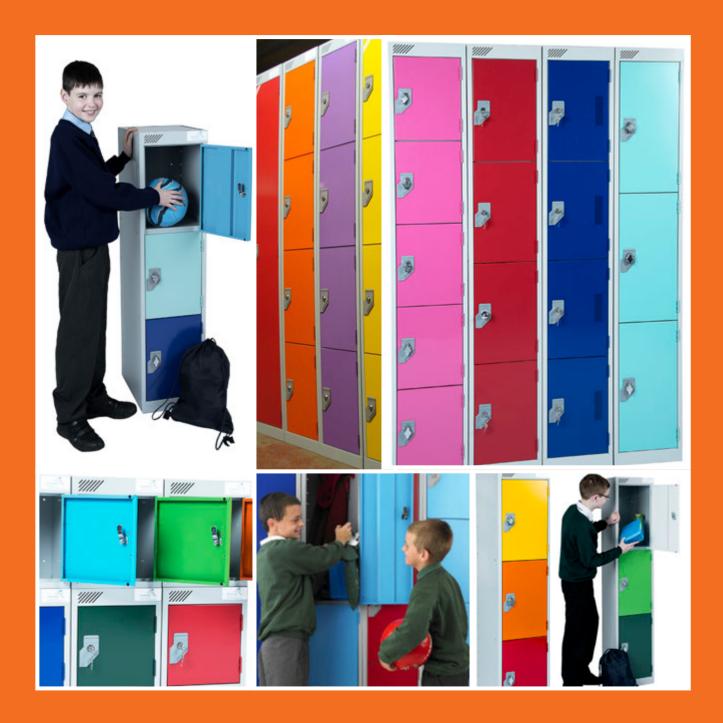

## PRIMARY SCHOOL LOCKERS

Primary School Lockers Designed to meet the demands of the schools we have worked with over the years.

Helmsmans Primary School Lockers are a result of belief in listening to their customers and due to an increasing demand of school orders we have produced the ideal storage solution for Primary School pupils. We have both 1250mm and 1600mm heights to specifically suit Key Stage 1 And

## SECONDARY SCHOOL LOCKERS

These continue to be popular in schools.

These lockers are available in various configurations and sizes ranging from full length lockers to multi-compartment lockers offering storage and security for up to six people.

## **SECONDARY**

These lockers are available in various configurations and sizes ranging from full length lockers to multi-compartment lockers offering storage and security for up to six people.

## **MODULAR**

Cube lockers that offer total flexibility and design freedom. Helmsman Modular Lockers can be assembled in numerous configurations. Available in two sizes with optional plinth, these lockers are easily installed to make maximum use of available space. Nuts and bolts are supplied for connecting the lockers together or onto plinths.