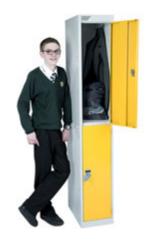

## SECONDARY SCHOOL LOCKERS

These continue to be popular in schools.

These lockers are available in various configurations and sizes ranging from full length lockers to multi-compartment lockers offering storage and security for up to six people.

## **SECONDARY**

These lockers are available in various configurations and sizes ranging from full length lockers to multi-compartment lockers offering storage and security for up to six people.