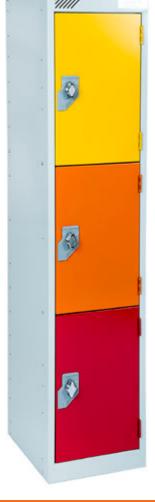

## **MODULAR**

Cube lockers that offer total flexibility and design freedom. Helmsman Modular Lockers can be assembled in numerous configurations. Available in two sizes with optional plinth, these lockers are easily installed to make maximum use of available space. Nuts and bolts are supplied for connecting the lockers together or onto plinths.