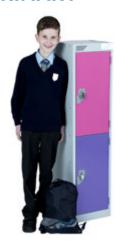

## PRIMARY SCHOOL LOCKERS

Primary School Lockers Designed to meet the demands of the schools we have worked with over the years.

Helmsmans Primary School Lockers are a result of belief in listening to their customers and due to an increasing demand of school orders we have produced the ideal storage solution for Primary School pupils. We have both 1250mm and 1600mm heights to specifically suit Key Stage 1 And

Key Stage 2 pupils, ensuring items can be stored at a safe height.

#### **PRIMARY**

Key Stage 1 Primary school lockers manufactured to perfection by our factory

1250mm high x 300mm wide x 380mm deep. Available in two or three compartment configurations.

## **Key Stage 2 Primary school lockers**

1600mm high x 300mm wide x 380mm or 450mm deep. Available in two or three compartment configurations.