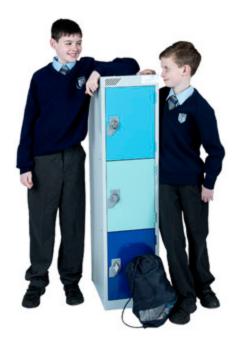

## PRIMARY SCHOOL LOCKERS

Primary School Lockers Designed to meet the demands of the schools we have worked with over the years.

Helmsmans Primary School Lockers are a result of belief in listening to their customers and due to an increasing demand of school orders we have produced the ideal storage solution for Primary School pupils. We have both 1250mm and 1600mm heights to specifically suit Key Stage 1 And

Key Stage 2 pupils, ensuring items can be stored at a safe height.