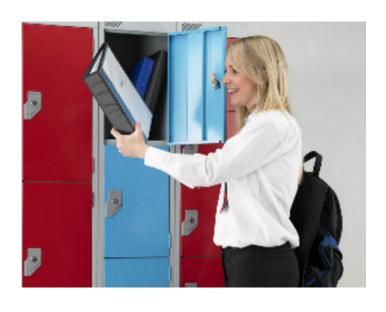

## SECONDARY SCHOOL LOCKERS

These continue to be popular in schools.

These lockers are available in various configurations and sizes ranging from full length lockers to multi-compartment lockers offering storage and security for up to six people.

## **SECONDARY**

These lockers are available in various configurations and sizes ranging from full length lockers to multi-compartment lockers offering storage and security for up to six people.