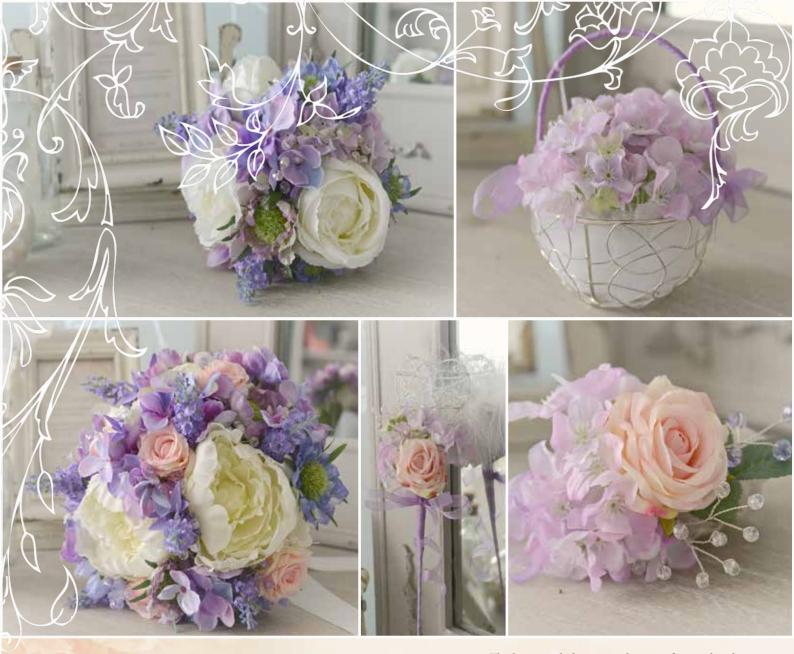

The pastel tones in this beautiful set on the left, makes a very soft and romantic look and adding the crystals gives it a touch of sparkle. We can make a set like this or any other combination, colour or style to fit in with your theme or personal taste. If you look to the back page you can also see the shoes and bag to match this set.