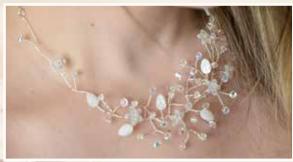

This is a very small collection of our designs, to view more please go to our website

The necklace and earrings below are part of the cluster set on the opposite page. This set is designed so you can choose small and delicate or a show stopping piece that will all match perfectly. The head piece is a organic leaf design made with Swarovski crystal, pearls, seed beads and magatama beads.