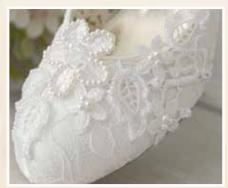

The shoe below called Esta is from The Perfect Bridal Company. We have embellished the front, back and heel of this shoe with lace, Swarovski pearls, seed beads and crystal. You can purchase this shoe on our website or you can purchase just the embellishment to add to another one of our shoes or your own shoes.