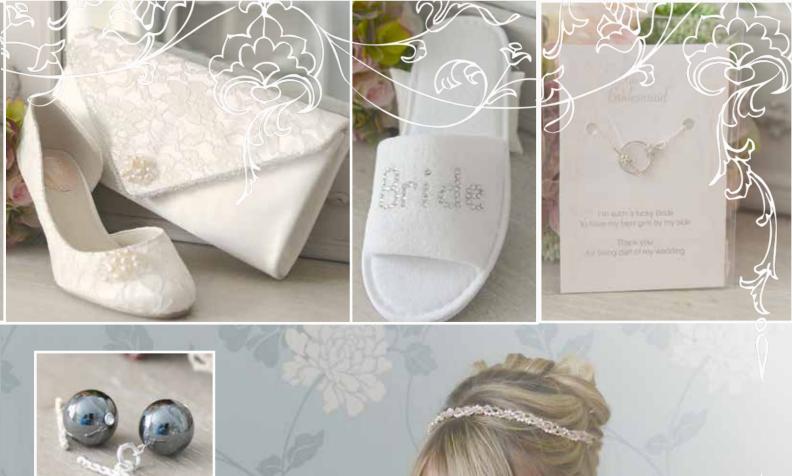

### HAND EMBELLISHED SHOES

At Anara we are stockist of The Perfect Bridal Company and Pink Paradox bridal shoes.

We will turn your plain shoes into dream shoes that you'll treasure for a lifetime. We will match every detail of your wedding or outfit and reflect your personal style. It's all about the personalised, magical details that make your shoes as individual and special as you want them to be.

We use only the highest quality materials such as Swarovski, crystals, pearls, lace and beads.

We can also embellish your own shoes in any of our designs or a design created just for you. For more details on our personally designed shoes please email us.

The pastel tones in this beautiful set on the left, makes a very soft and romantic look and adding the crystals gives it a touch of sparkle. We can make a set like this or any other combination, colour or style to fit in with your theme or personal taste. If you look to the back page you can also see the shoes and bag to match this set.