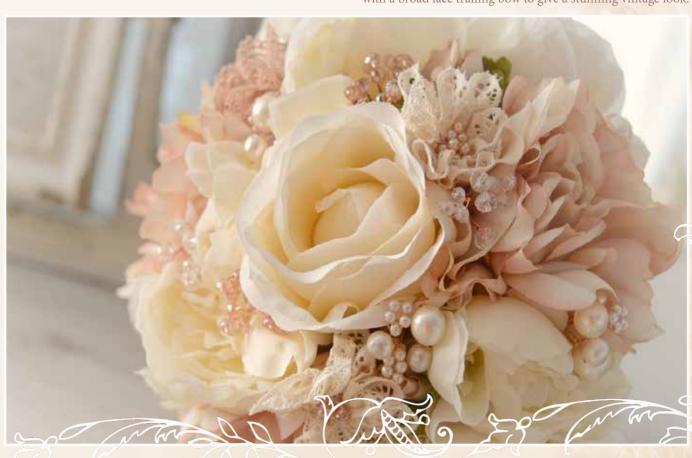

The bouquet below has been carefully put together using top quality silk flowers, crystal and pearl clusters, handmade lace flowers and finished with a broad lace trailing bow to give a stunning vintage look.