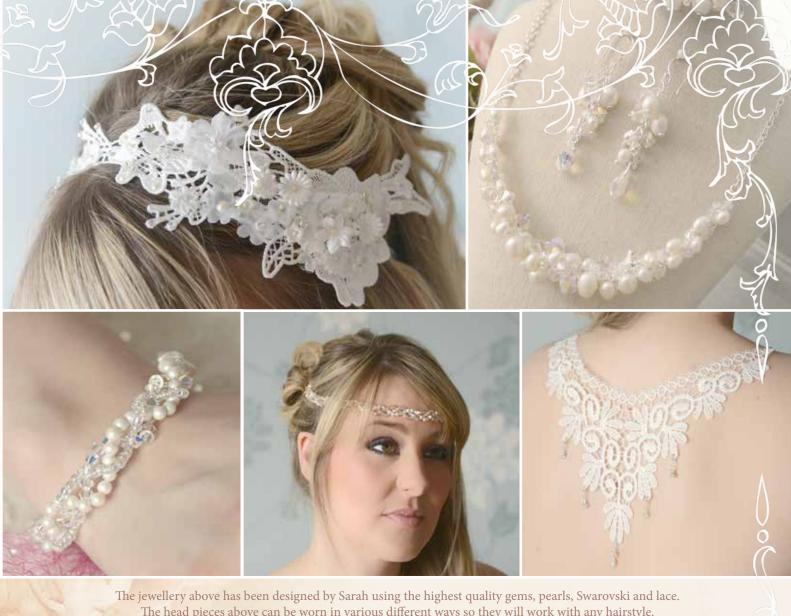

This is a very small collection of our designs, to view more please go to our website

The necklace and earrings below are part of the cluster set on the opposite page. This set is designed so you can choose small and delicate or a show stopping piece that will all match perfectly. The head piece is a organic leaf design made with Swarovski crystal, pearls, seed beads and magatama beads.

The pieces below are all very individual in their design and are made using Swarovski crystal, hand carved mother of pearl flowers and pearls. This gives a high end look that finishes a special outfit perfectly.