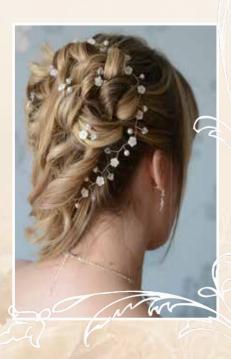

This Lace head piece has been hand made with Swarovski crystals, pearls and seed beads to create a stunning vintage look.

The head pieces above can be worn in various different ways so they will work with any hairstyle.