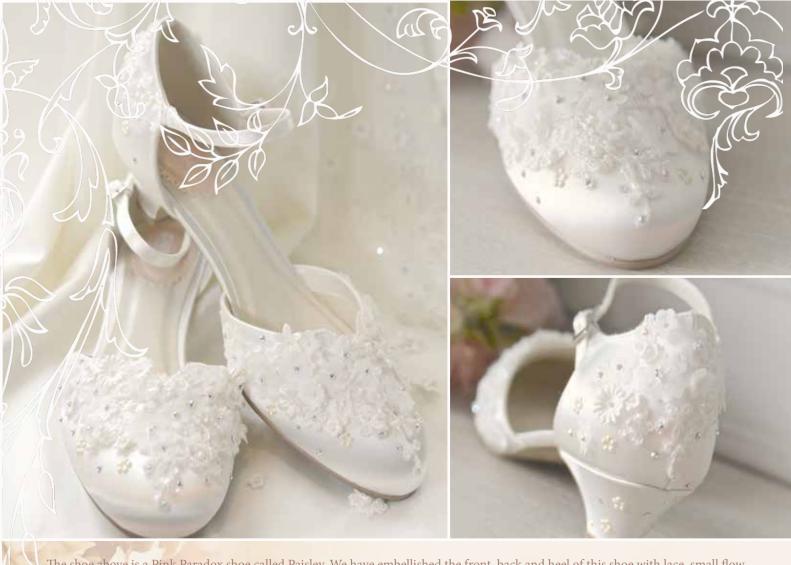

The shoe above is a Pink Paradox shoe called Paisley. We have embellished the front, back and heel of this shoe with lace, small flowers, Swarovski pearls and crystals. You can purchase this shoe on our website or you can purchase just the embellishment to add to another one of our shoes or your own shoes.