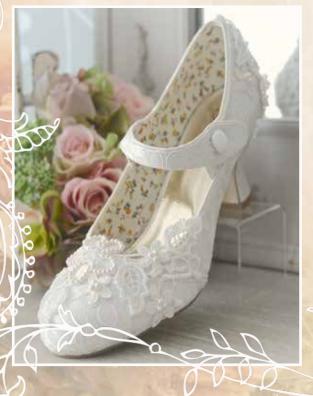

The shoe below called Esta is from The Perfect Bridal Company. We have embellished the front, back and heel of this shoe with lace, Swarovski pearls, seed beads and crystal. You can purchase this shoe on our website or you can purchase just the embellishment to add to another one of our shoes or your own shoes.