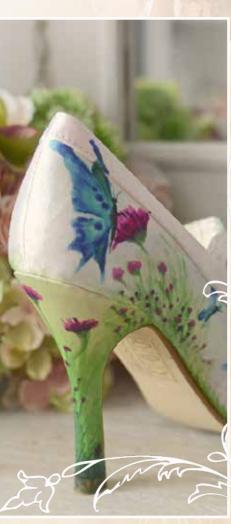

The shoes below are another example of our hand painted shoes, both with cerise pink daisies and green foliage.

On one we added butterflies to include the blues into the design and if you look closely you will see the odd bee and caterpillar to add a bit of quirkiness.

You can purchase this design on our website to add to your own shoes or why not purchase a pair of our shoes to add the design to.

The bouquet below is made in lovely bright autumnal colours with clusters of crystals and pearls to match.