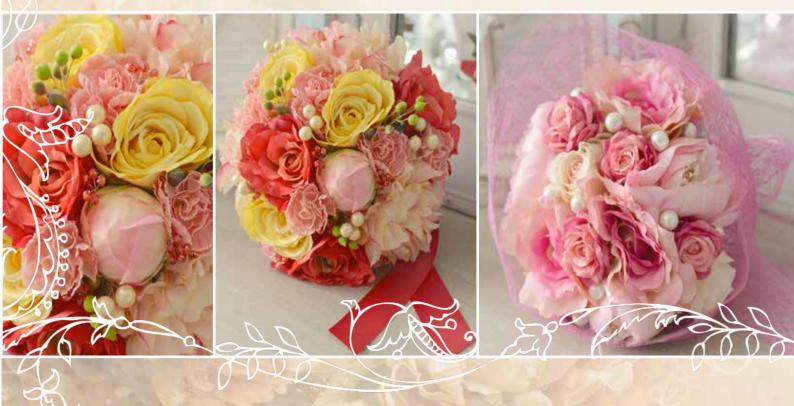

You can purchase this design on our website to add to your own shoes or why not purchase a pair of our shoes to add the design to.

The bouquet below is made in lovely bright autumnal colours with clusters of crystals and pearls to match.

It also has a beautiful, rich, trailing ribbon bow.

The bouquet below is made in perfect pink colours with large single pearls and a netting wrap and bow. This gives it a contemporary feel that would work perfectly with a fifties look.