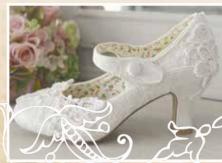

The shoe below called Esta is from The Perfect Bridal Company. We have embellished the front, back and heel of this shoe with lace, Swarovski pearls, seed beads and crystal. You can purchase this shoe on our website or you can purchase just the embellishment to add to another one of our shoes or your own shoes.