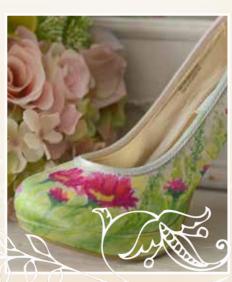

The shoes below are another example of our hand painted shoes, both with cerise pink daisies and green foliage.

On one we added butterflies to include the blues into the design and if you look closely you will see the odd bee and caterpillar to add a bit of quirkiness.

You can purchase this design on our website to add to your own shoes or why not purchase a pair of our shoes to add the design to.

The bouquet below is made in lovely bright autumnal colours with clusters of crystals and pearls to match.