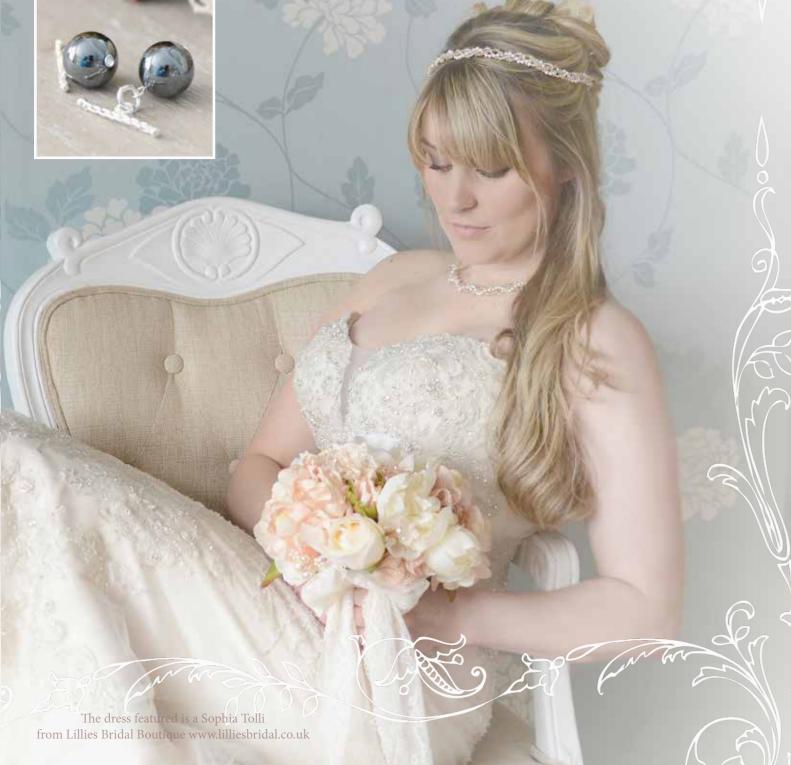

unique finish, we can make floral pins to add to your bouquet etc.

This is a very small collection of our designs and flowers, to view more please go to our website or to find out how to design your own floral collection, please contact us.

The pastel tones in this beautiful set on the left, makes a very soft and romantic look and adding the crystals gives it a touch of sparkle. We can make a set like this or any other combination, colour or style to fit in with your theme or personal taste. If you look to the back page you can also see the shoes and bag to match this set.

The bouquet below has been carefully put together using top quality silk flowers, crystal and pearl clusters, handmade lace flowers and finished with a broad lace trailing bow to give a stunning vintage look.