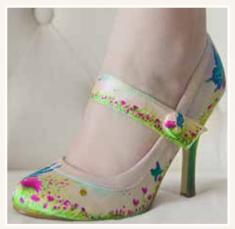

The shoes below are another example of our hand painted shoes, both with cerise pink daisies and green foliage.

On one we added butterflies to include the blues into the design and if you look closely you will see the odd bee and caterpillar to add a bit of quirkiness.

You can purchase this design on our website to add to your own shoes or why not purchase a pair of our shoes to add the design to.

The bouquet below is made in lovely bright autumnal colours with clusters of crystals and pearls to match.