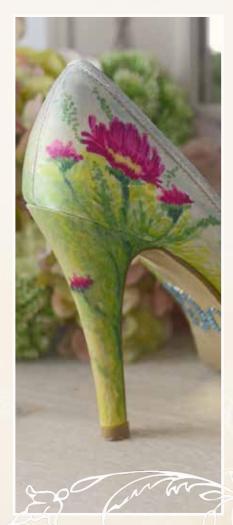

The shoes below are another example of our hand painted shoes, both with cerise pink daisies and green foliage.

On one we added butterflies to include the blues into the design and if you look closely you will see the odd bee and caterpillar to add a bit of quirkiness.