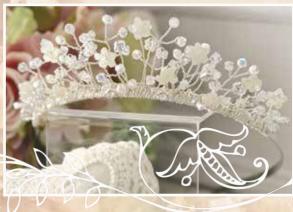

This Lace head piece has been hand made with Swarovski crystals, pearls and seed beads to create a stunning vintage look.

The head pieces above can be worn in various different ways so they will work with any hairstyle.