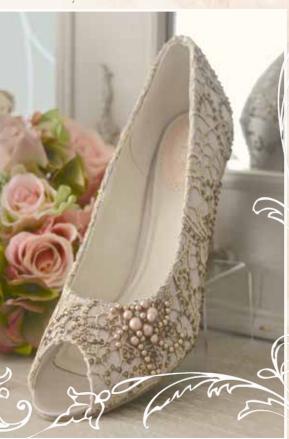

The shoe above is a Pink Paradox shoe called Paisley. We have embellished the front, back and heel of this shoe with lace, small flowers, Swarovski pearls and crystals. You can purchase this shoe on our website or you can purchase just the embellishment to add to another one of our shoes or your own shoes.

The shoe below called Esta is from The Perfect Bridal Company. We have embellished the front, back and heel of this shoe with lace, Swarovski pearls, seed beads and crystal. You can purchase this shoe on our website or you can purchase just the embellishment to add to another one of our shoes or your own shoes.