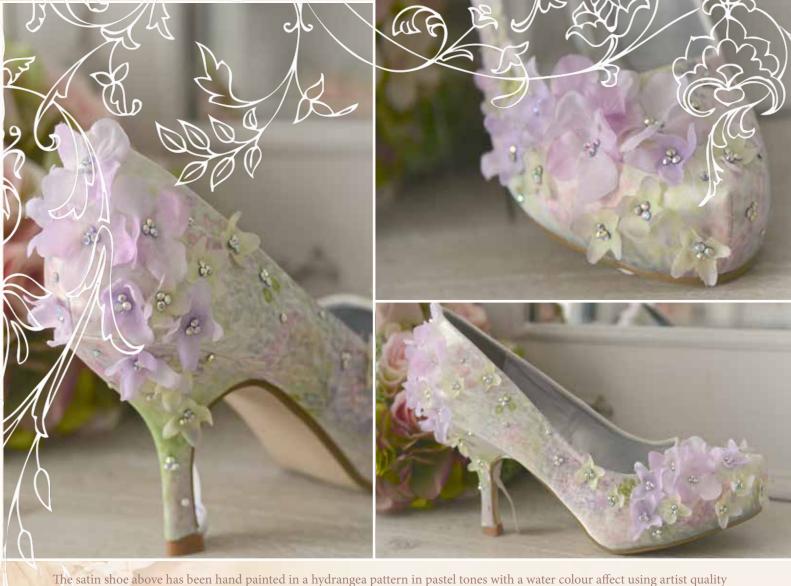

The satin shoe above has been hand painted in a hydrangea pattern in pastel tones with a water colour affect using artist quality materials. The back and toe has also been embellished with small flowers and Aurora Borealis crystals.