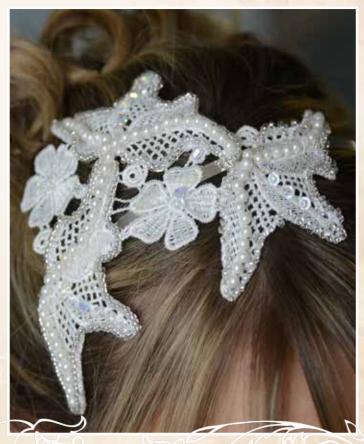

This Lace head piece has been hand made with Swarovski crystals, pearls and seed beads to create a stunning vintage look.

The head pieces above can be worn in various different ways so they will work with any hairstyle.