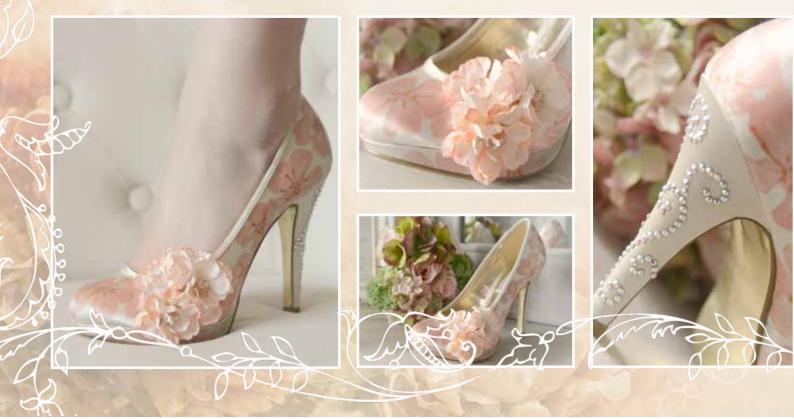

You can purchase this design on our website to add to your own shoes or why not purchase a pair of our shoes to add the design to.

The satin shoe below is hand painted and then embellished with cream and peach flowers with crystal centres and Aurora Borealis crystals have then been added on the heel in a swirl pattern. You can purchase this design on our website to add to your own shoes or why not purchase a pair of our shoes to add the design to.