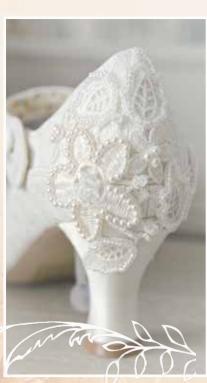

The shoe below called Esta is from The Perfect Bridal Company. We have embellished the front, back and heel of this shoe with lace, Swarovski pearls, seed beads and crystal. You can purchase this shoe on our website or you can purchase just the embellishment to add to another one of our shoes or your own shoes.