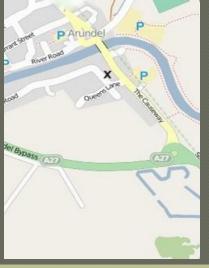

#### **Directions**

The warehouse/ showroom is situated immediately behind Arundel's Co-op.

With three large decorative antiques showrooms
The Old Brewery Antiques Warehouses are fast
becoming THE destination for browsers & buyers.
On foot, walk down the alley next to William Hill, turn
left at the end and sharp left again.

By road, drive into Queens Lane and follow the road to the right. The warehouses are a few metres on the right.

X marks the spot

Arundel Eccentrics
The Old Brewery Antiques Warehouses
2A Fitzalan Road
Arundel
West Sussex
BN18 9JS
UK