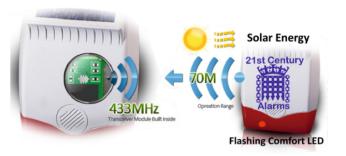

One day of British Daylight supplies enough power for 30 days without light.

- o Loud 120db Siren
- o 30 Day Battery Backup
- o Front and Rear Tamper
- o 10 Year rated Solar Panel
- o Visual Conformation of Disarm
- o Audible Conformation of Disarm
- o 2 x Flashing Strobe During Activation
- o 2 x Hi Luminosity Flashing Comfort LEDS

### **Q:** I have been told that the UK does not get enough sunshine for Solar Bell Box's, and that they are no good for our climate, is this True?

A: No this is not true, Solar in this case means Infra-Red Energy, for every day the Alarm Stores enough power for 30 days, the Bell Box only draws a small amount of voltage for the Flashing LED,s and the Solar Panel is rated to last 10 years + active life.