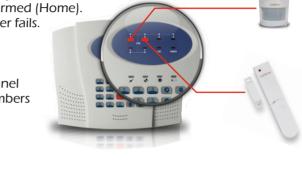

#### **Control Panel**

LARMS

**Flashing Strobe** 

- o 6 Wireless Security Zones.
- o Full Arm : All Detectors Armed (Away).
- o Part Arm : Selected Detector(s) Disarmed (Home).
- o 48hr Battery Back Up, if mains power fails. o LED Indicator for Zone Activation/
- Low Battery/Arm Mode etc. o Built In Security Auto-Dialler. In the Event of an activation the Panel will contact up to 4 Telephone numbers and play a pre-recorded message.
- o Built in 105db Sounder.
- o Built in Panic Button.
- o Powered by Infra Red Energy

#### **Wireless Door/Window Contact**

- o Low Battery Alert
- o Tamper Protection
- o Battery Life Up to 3 years
- (Depending on environment)
- o Add multiple detectors per zone