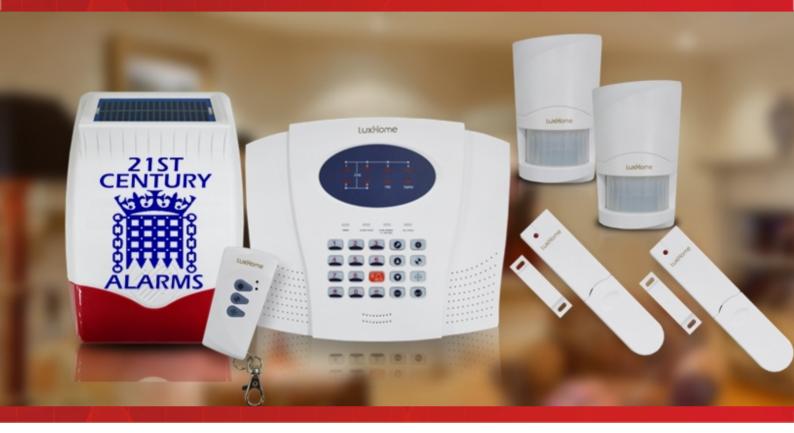

# LUXHOME Wireless Alarm System

### **OverView**

The **LuxHome** Wireless Alarm System, is a 6 Zone, Multi Detector, 99% Wire Free House Alarm, incorporating State of the Art Wireless Signalling with Anti Scan/Jam Protection.

The Alarm System has a built in Security Auto Dialler, which will contact the user in the event of activation. The system has been manufactured to the highest quality, and we can guarantee a mess Free installation.

#### **Control Panel**

LARMS

**Flashing Strobe** 

- o 6 Wireless Security Zones.
- o Full Arm : All Detectors Armed (Away).
- o Part Arm : Selected Detector(s) Disarmed (Home).
- o 48hr Battery Back Up, if mains power fails. o LED Indicator for Zone Activation/
- Low Battery/Arm Mode etc. o Built In Security Auto-Dialler. In the Event of an activation the Panel will contact up to 4 Telephone numbers and play a pre-recorded message.
- o Built in 105db Sounder.
- o Built in Panic Button.
- o Powered by Infra Red Energy

#### What you Get

- 1 x 6 Zone Control Panel with Battery Backup
- 1 x Built in Security Auto Dialler
- 1 x Solar Bell Box with Sticker
- 2 x Wireless Passive Infra-Red
- 2 x Wireless Door/Window Contact
- 1 x Remote Control