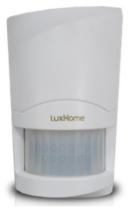

- o Detection Range 12m
- o 110 degree Detection Coverage
- o 100m Transmission Range (Free Air)
- o Low Battery Alert
- o Tamper Protection
- o Battery Life Up to 2 years
- (Depending on environment) o 2 sensitivity settings
- o Add multiple detectors per zone