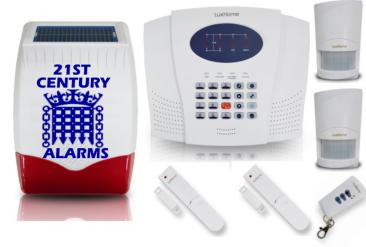

# LUXHOME Wireless Alarm System

#### **Solar Bell Box**

#### **Remote Control**

#### **Control Panel**

LARMS

**Flashing Strobe** 

- o 6 Wireless Security Zones.
- o Full Arm : All Detectors Armed (Away).
- o Part Arm : Selected Detector(s) Disarmed (Home).
- o 48hr Battery Back Up, if mains power fails. o LED Indicator for Zone Activation/
- Low Battery/Arm Mode etc. o Built In Security Auto-Dialler. In the Event of an activation the Panel will contact up to 4 Telephone numbers and play a pre-recorded message.
- o Built in 105db Sounder.
- o Built in Panic Button.
- o Powered by Infra Red Energy

- o Detection Range 12m
- o 110 degree Detection Coverage
- o 100m Transmission Range (Free Air)
- o Low Battery Alert
- o Tamper Protection
- o Battery Life Up to 2 years
- (Depending on environment) o 2 sensitivity settings
- o Add multiple detectors per zone

#### **Wireless Door/Window Contact**

- o Low Battery Alert
- o Tamper Protection
- o Battery Life Up to 3 years
- (Depending on environment)
- o Add multiple detectors per zone

#### **Wireless Remote Control**

- o 100m Transmission Range (Free Air) o Full and Part Arm and Disarm
- o Built in Panic Button
- o Battery Life Up to 3 years (Depending on environment)
  - o Multiple Remote controls can be Added to the system