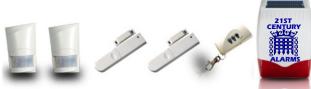

#### What you Get

- 1 x 6 Zone Control Panel with Battery Backup
- 1 x Built in Security Auto Dialler
- 1 x Solar Bell Box with Sticker
- 2 x Wireless Passive Infra-Red
- 2 x Wireless Door/Window Contact
- 1 x Remote Control