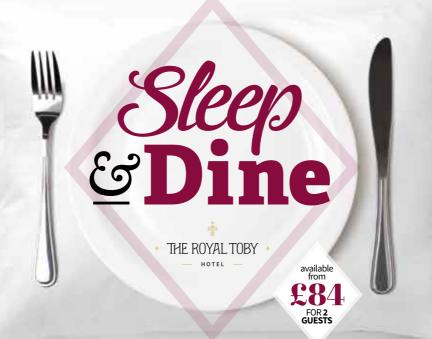

# ENJOY AN EXTRA SPECIAL DINING EXPERIENCE IN ONE OF OUR FOUR UNIQUE RESTAURANTS

••••••

Enjoy a 3 course à la Carte meal. Relax in a beautifully appointed bedroom and awake with a full hearty English breakfast.

### **BOOKING CONDITIONS**

Prices – Sleep & Dine including meals in The Royal Toby & Conservatory Restaurant: Friday from £94, Saturday from £104, Sunday from £84. Sleep & Dine including meals in the Peacock Room and Cenetta: Friday from £104, Saturday from £114, Sunday from £94. **Price includes a return taxi**<sup>\*</sup>. We cannot take provisional bookings for the Sleep and Dine offer. Payment is required at time of booking and is non refundable or transferable. Management reserve all rights on the offer and may withdraw it at any time. Management reserve eligibility rights, and expect all guests to behave in a respectful manner to our guests and staff. Anyone found not doing so will be asked to leave the premises. The Peacock Room operates a smart casual dress code, not sportswear.