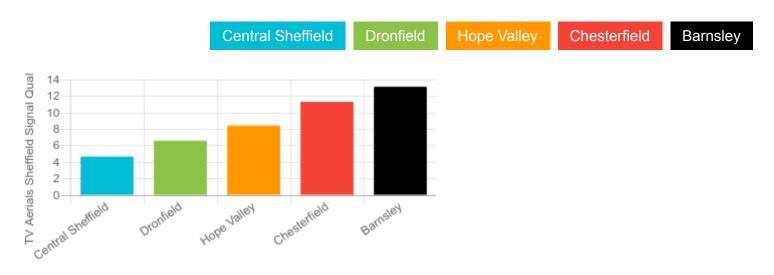

### TV Aerials Sheffield Signal Level

TV Aerials Sheffield Signal Strength Tests