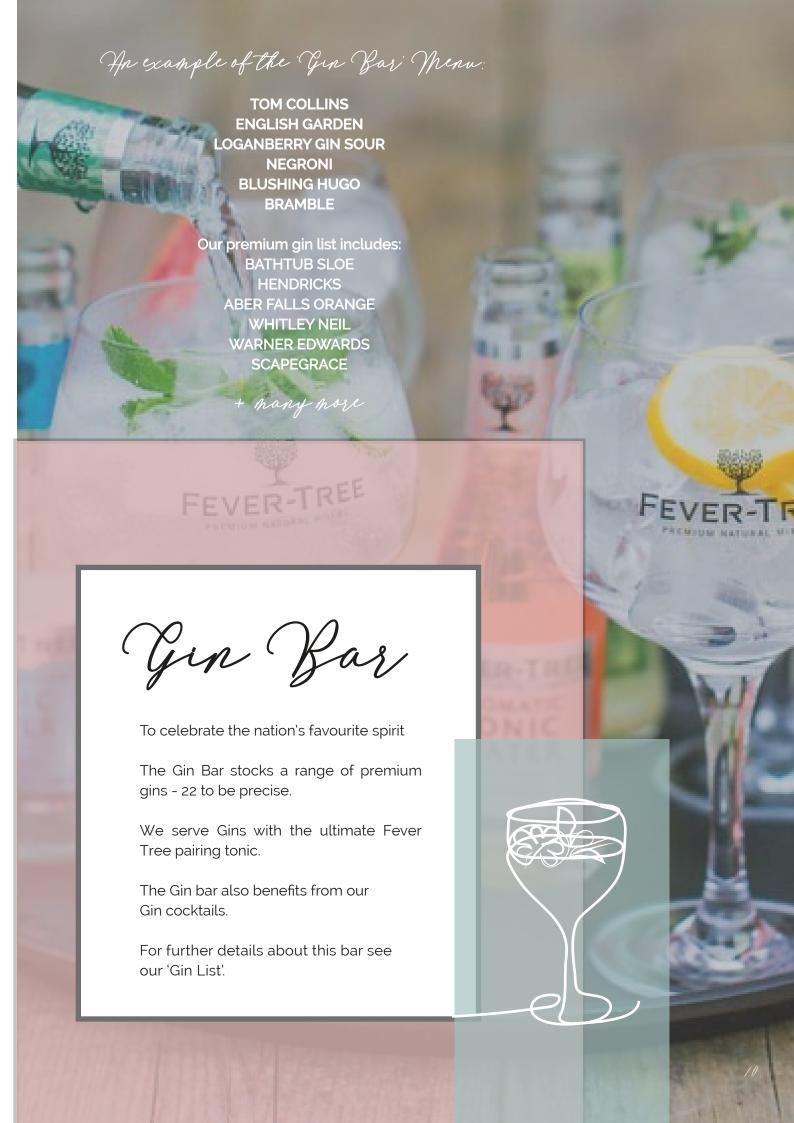

07 The Cocktail Bar

09 The Tequila Bar

10 The Gin Bar

11 Packages

Moutus

| EMMA<br>Name |                    | BAR MANAGER     |  |
|--------------|--------------------|-----------------|--|
| <b>-</b>     | ES                 | SPRESSO MARTINI |  |
| Em           | Signature cocktail |                 |  |

You could say we've got it all.

This bar option is a popular choice for weddings.

05.

Ideal for hen and stag parties. We will work alongside you to tailor your own cocktail menu, you can name your own signature cocktail to your personalised cocktail list.