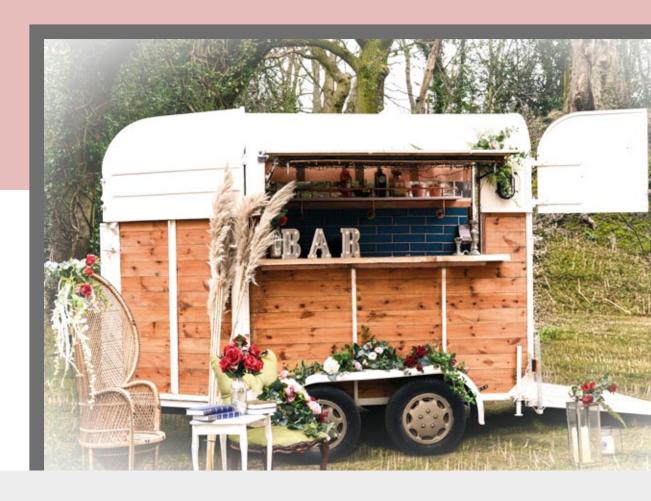

The original iconic ivory mobile

The original iconic ivory mobile bar. A vintage horsebox trailer.

Nothing but class, Whinny is sure to "WOW" your guests

We added many special features to the bar including a copper and oak lined ceiling. Along with live edge timber bars. Finally the bar has been decorated in our stylish signature colours emerald green and rose blush.

We offer a choice of mobile bars including the original 'Whinny's Dolce Vita', the beautifully renovated horsebox bar and an handcrafted wood and copper inside bar.