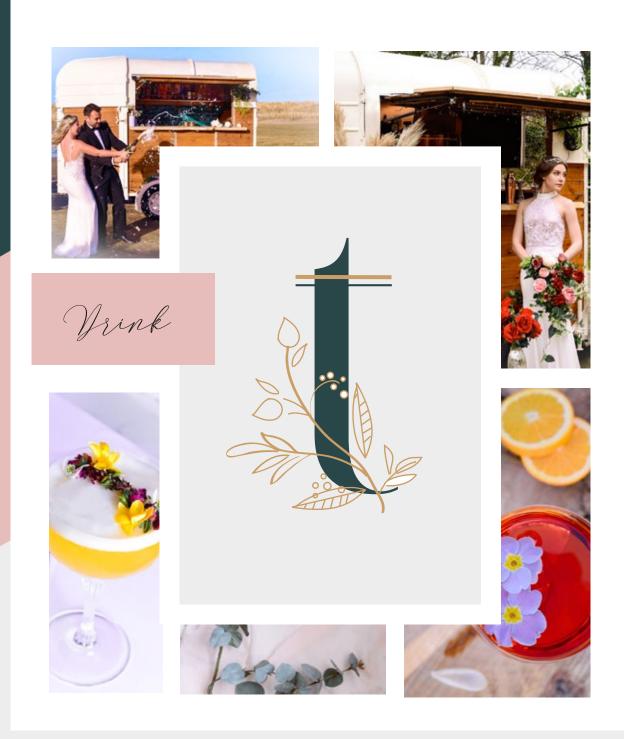

The original iconic ivory mobile

The original iconic ivory mobile bar. A vintage horsebox trailer.

Nothing but class, Whinny is sure to "WOW" your guests

We added many special features to the bar including a copper and oak lined ceiling. Along with live edge timber bars. Finally the bar has been decorated in our stylish signature colours emerald green and rose blush.

We offer a choice of mobile bars including the original 'Whinny's Dolce Vita', the beautifully renovated horsebox bar and an handcrafted wood and copper inside bar.