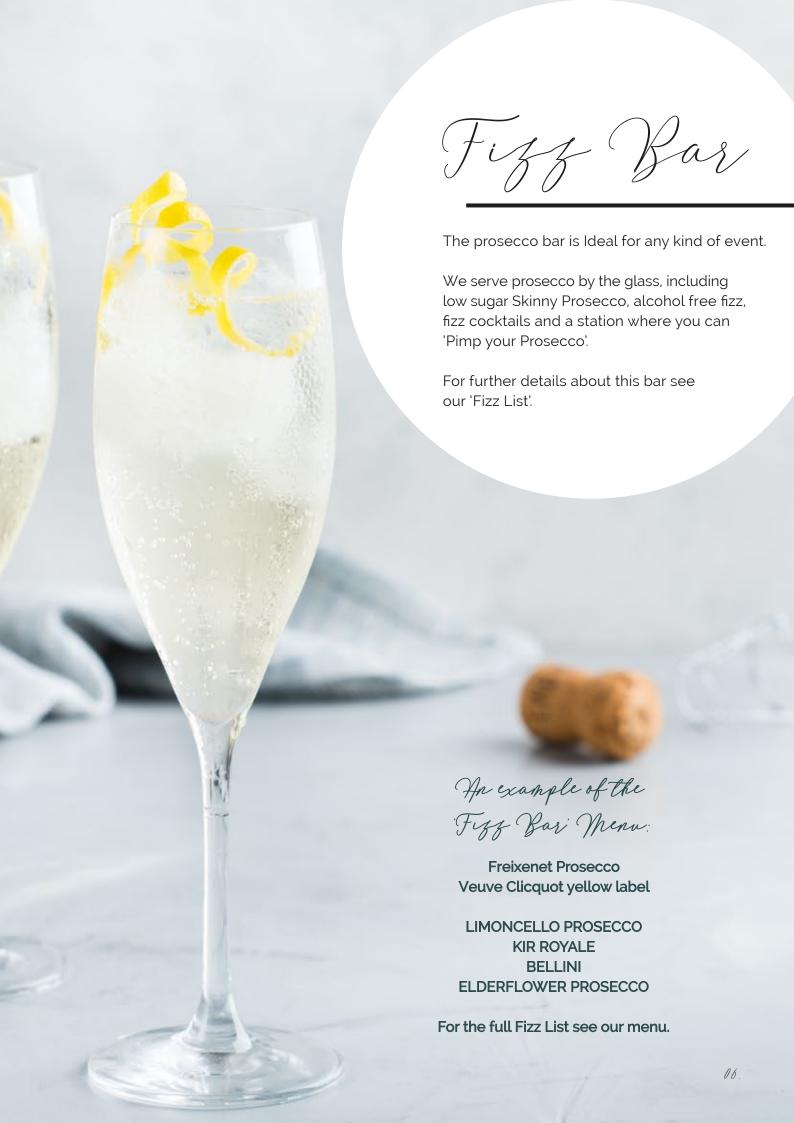

# FULL BAR SERVICE //

The Bar

This bar caters for all tastes.

We stock a range of beers, wines, spirits and cocktails. Working with you to provide the perfect menu for your event or celebration.

A hot drinks station and a none alcoholic cocktail menu is also available.

You could say we've got it all.

This bar option is a popular choice for weddings.

05.

Ideal for hen and stag parties. We will work alongside you to tailor your own cocktail menu, you can name your own signature cocktail to your personalised cocktail list.

Your little divas and non drinkers can have all the fun and flavour with our delicious none alcholic cocktail menu.

For further details about this bar, see our cocktail menu.