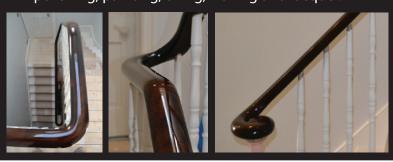

## **Bespoke Handrails**

- Geometrical Wreathed Handrails
- All types of profile & timbers
- Design service and manufacture
- Iron/Glass & Timber Balutrade

#### Manufacture - Handrails

We are one of only a handful of joiners specialising in the design, set-out and construction of curved and wreathed handrails. We use a combination of traditional methods, CAD, joinery and hand carving to design and produce beautiful handrail solutions.