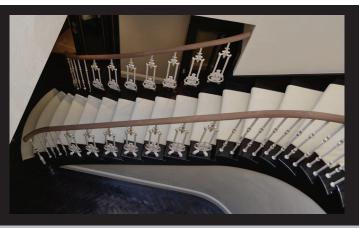

#### Manufacture - Handrails

We are one of only a handful of joiners specialising in the design, set-out and construction of curved and wreathed handrails. We use a combination of traditional methods, CAD, joinery and hand carving to design and produce beautiful handrail solutions.