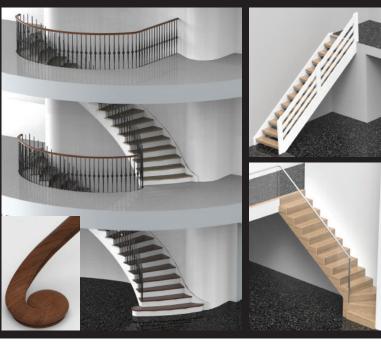

# Bespoke Staircases

- Geometrical Stairs
- High Quality Hardwood Stairs
- Unique Designs
- Complete staircase solutions

### Bespoke Design using 2D/3D CAD

In house designers and Professional Drawings with all necessary information for approval and controlling stair / building interfaces

#### Manufacture - Staircases

We have >50 years of experience in building highest quality geometrical stairs. We can provide a solution to any type of timber staircase and can deliver a complete project with integrated handrail and balustrade design. We use a combination of techniques including keyed / staved / laminated strings, to suit each staircase.