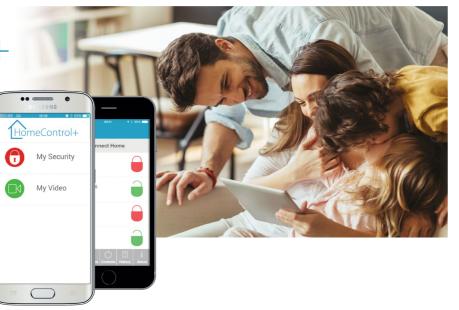

## HomeControl+

The award-winning security technology, now with an App.

#### Control Your Home Security From Anywhere In The World

With the HomeControl+ App linked with the PyronixCloud, you can set and unset your system, watch live video streaming, get system status and receive notification of any event in the palm of your hand from anywhere.

#### Notifications

The HomeControl+ system allows you to receive custom push notifications. Now you can tailor the system so you know when it is set, unset or tripped, or even to find out when your children are home safe from school.