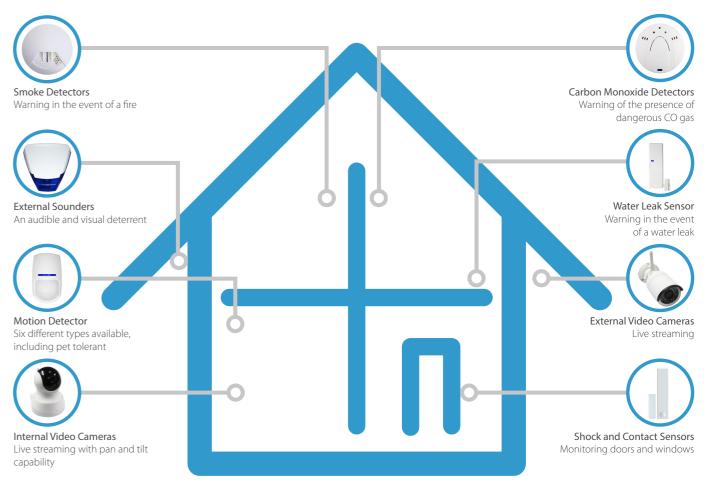

#### Wireless Peripherals Available for HomeControl+

To view the HomeControl+ system in action scan here with your smart device www.vimeo.com/143274632