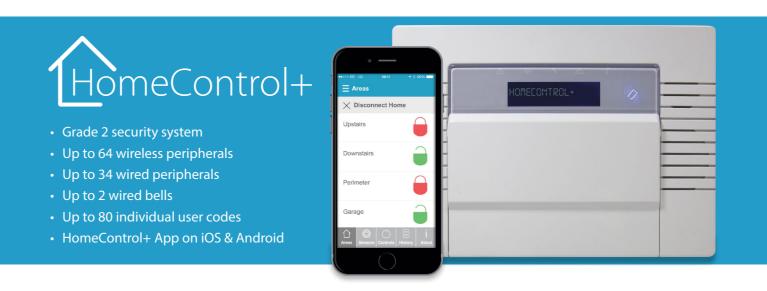

## HomeControl+

The award-winning security technology, now with an App.

#### Methods of Setting/Unsetting

You can set or unset your security system in a number of different ways; via the HomeControl+ App on your smart device, from a remote keyfob, by entering a code on a keypad or by presenting a prox tag to a reader.

#### Independent Areas

These provide easier control of outbuildings, garages and sheds, as they allow you to set and unset areas of the system in isolation rather than as a whole.

The HomeControl+ system can be easily installed in new builds or existing houses with minimal fuss and disruption, thanks to its innovative two-way wireless technology. No wires to run or hide means that it is also an ideal solution for newly decorated homes or listed buildings.