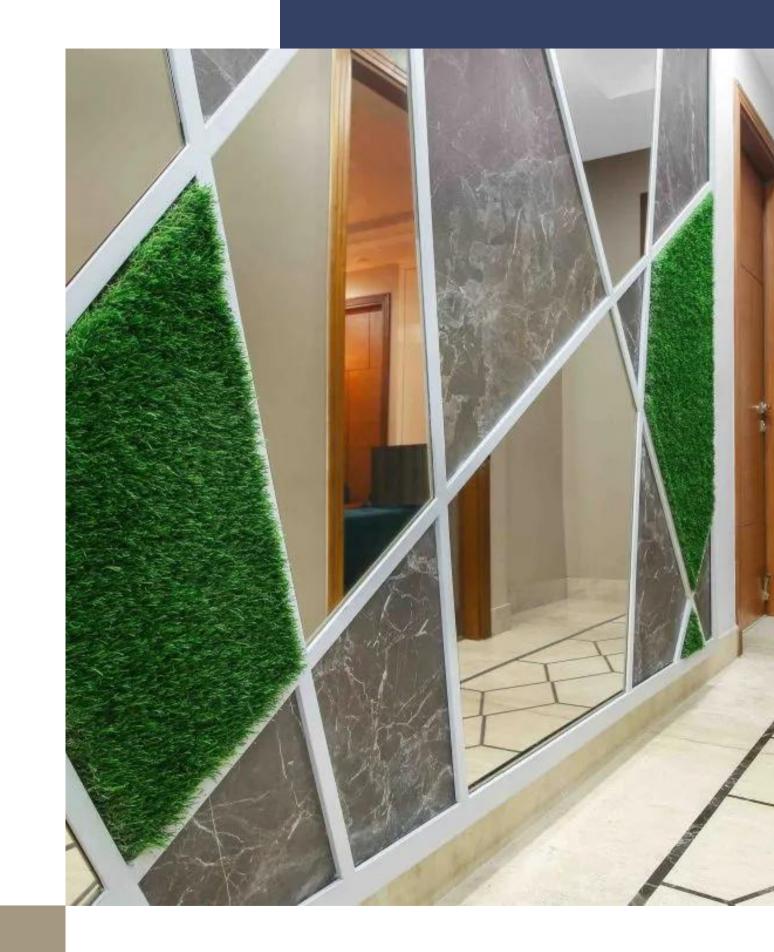

# **Create Unique Look**

Be it a commercial place or a residential one, a room decorated with fancy mirror glasses looks unique and interesting.