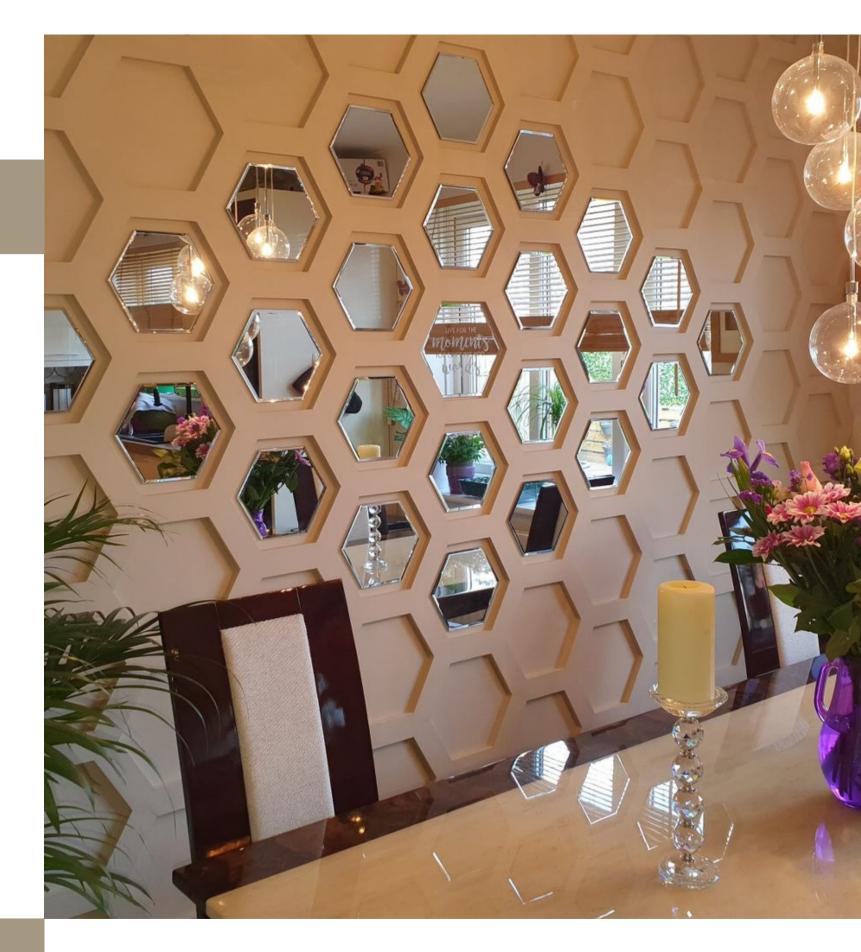

# **Create Unique Look**

Be it a commercial place or a residential one, a room decorated with fancy mirror glasses looks unique and interesting.