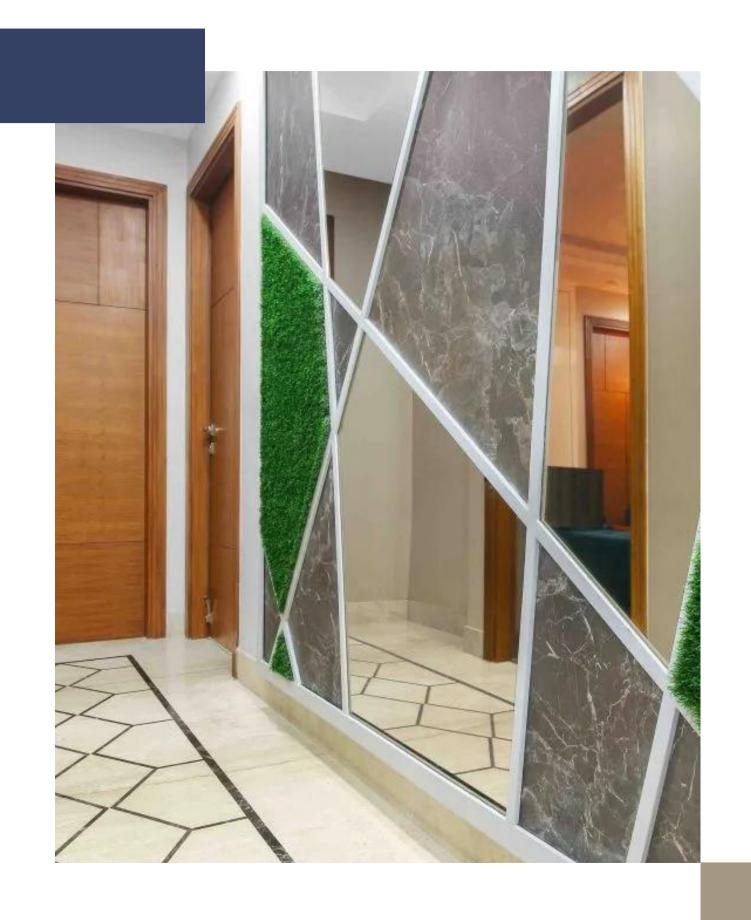

# Change your interior ambiance with mirror glass

The impact of having mirrors as an element of interior design is quite fascinating. Be it your home or office, the careful use of mirrors can give your interior a unique look and feel.

## Make the Room Look Large

When you place the mirror inside a room strategically, you can actually make your room look visually larger.

## **Reflects Lights Better**

With mirrors placed at various corners of a room, the space can receive more natural light and look brighter than before.

# **Create Unique Look**

Be it a commercial place or a residential one, a room decorated with fancy mirror glasses looks unique and interesting.