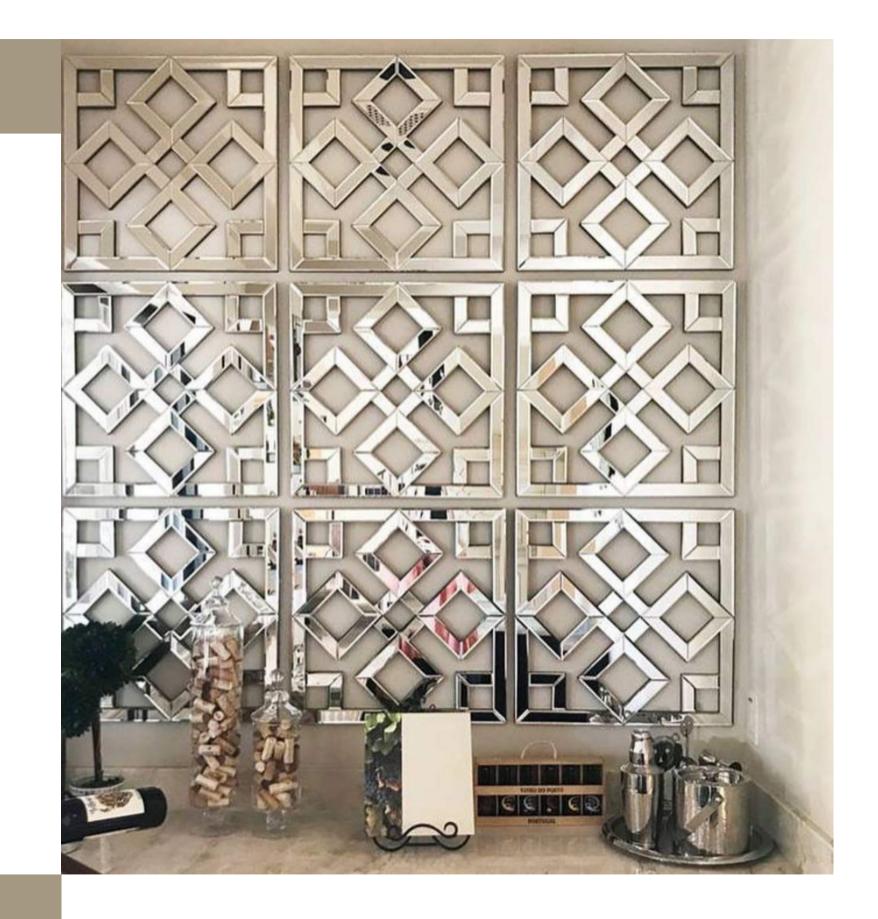

# **Create Unique Look**

Be it a commercial place or a residential one, a room decorated with fancy mirror glasses looks unique and interesting.