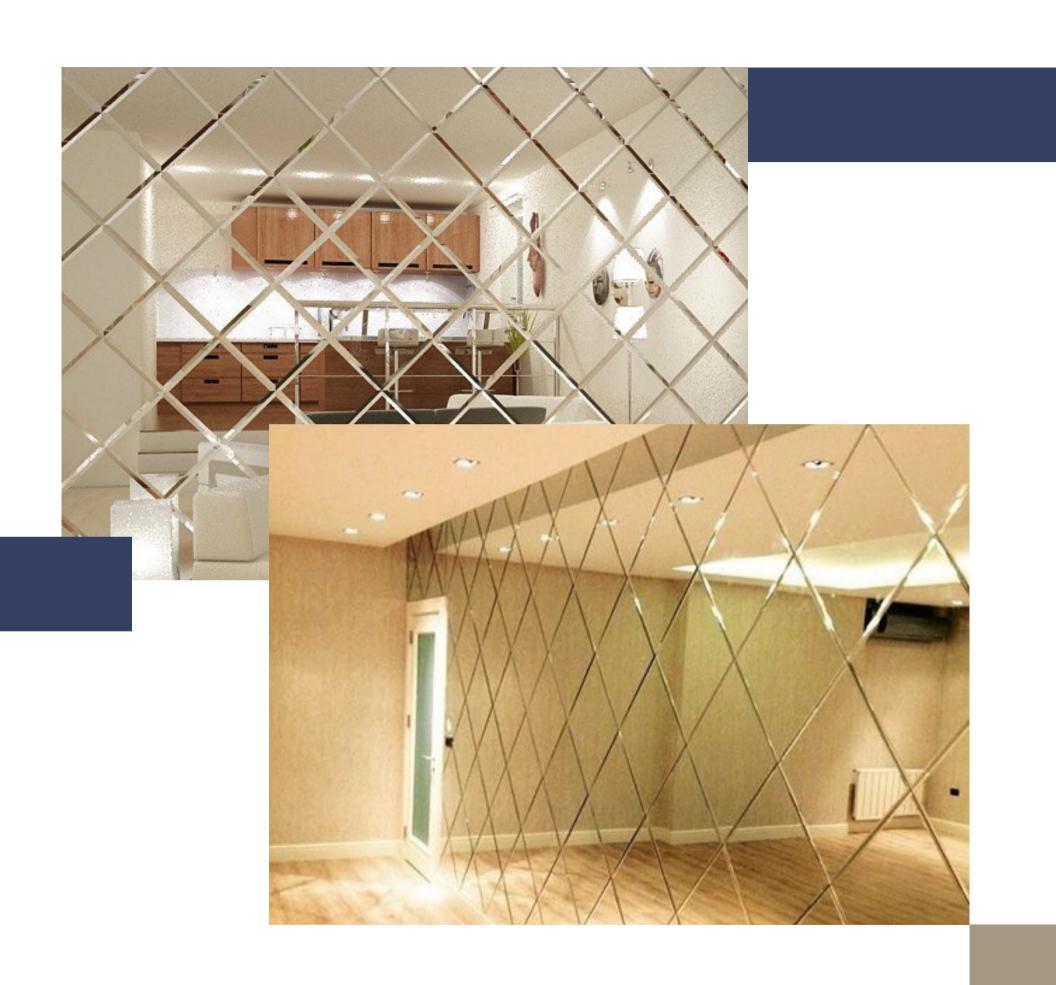

## Make the Room Look Large

When you place the mirror inside a room strategically, you can actually make your room look visually larger.

## **Reflects Lights Better**

With mirrors placed at various corners of a room, the space can receive more natural light and look brighter than before.