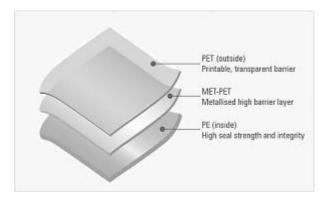

### **Common Structures (Materials)**

- ✓ PET / FOIL / POLY
- ✓ PET / POLY
- ✓ PET / MET PET / POLY