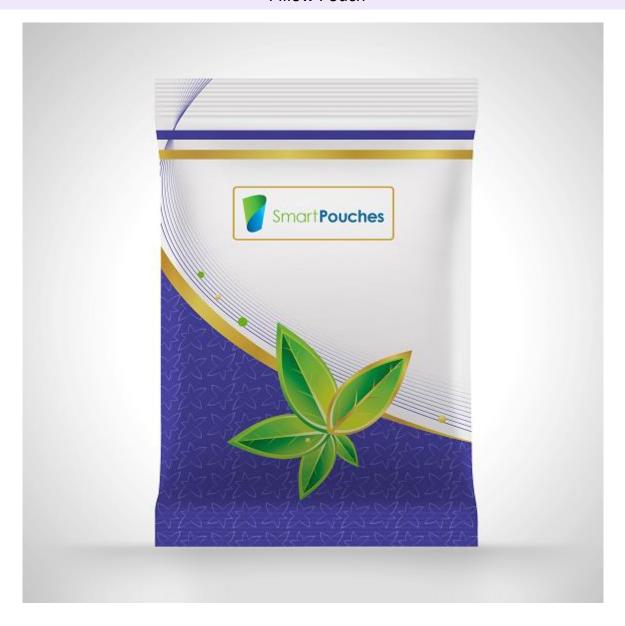

# Pillow Pouches (Back or T-Seal Pouches)

Pillow pouches are one of the most economical forms of packaging, extensively used in the market. These pouches are formed with the shape of a pillow and consist of a bottom, top and back seal. The back seal extends to the length of the pouch and hence it is referred as "Back or T-Seal Pouch". The top-side is usually left open for filling the contents.

Pillow Pouches are well known for full wraps around graphic displays. The structure of the pouch is such that one can always fill in the contents with "Higher Filling Volume".

#### **Pillow Pouch**

Smart Pouches can customize these pillow flat pouches to meet your specific requirements including many designs, shapes, sizes, materials, colours, printing and several other features & options. With our extensive knowledge and experience in the field of pouches, we can deliver what you need.