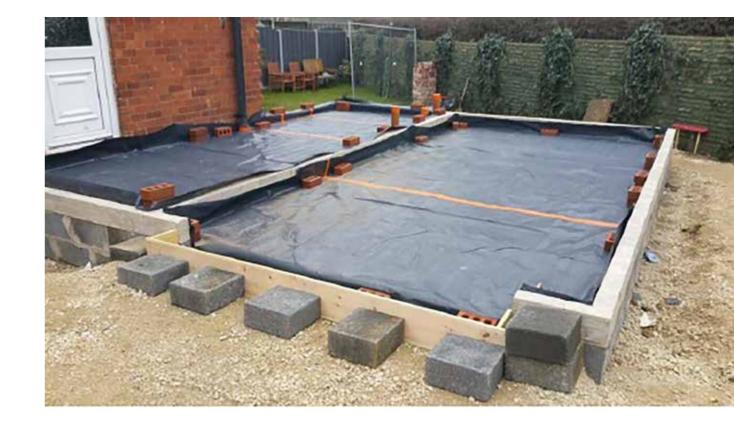

# TIMBER FRAME AND ROOF TRUSS MANUFACTURE

Timber Frame – commonly known as an off-site construction process. Timber frame is the fastest growing modern methods of construction, chosen by an ever-growing number of construction and development companies..

At Evergreen Timber Frame we have the ability to design, manufacture and erect timber frames kits for the building and recreational industry, including complex roof designs. Our comprehensive portfolio also includes log cabins for holiday escapes and bespoke homes for private clients.

With our understanding of how using timber frame in building offers various aesthetic and structural benefits to open plan designs, allows for complete enclosure of high levels of insulation for energy efficiency, which allows for rapid on site erection. It is easy to see why our timber frame houses are becoming the popular way to build the modern home. Our pre-fitting allows quality control monitoring to ensure precise alignment and ease for construction on site. The generally larger spaces between the frames enable greater flexibility with the placement of windows and doors which avoids weakening of structural integrity and the need for heavy lintels.