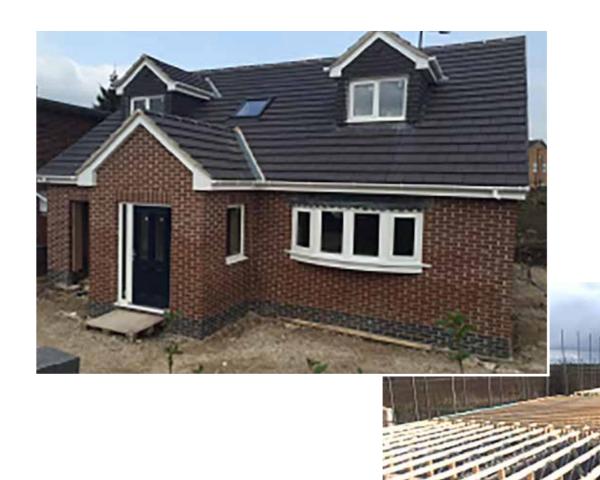

# TIMBER FRAME AND ROOF TRUSS MANUFACTURE

Timber Frame – commonly known as an off-site construction process. Timber frame is the fastest growing modern methods of construction, chosen by an ever-growing number of construction and development companies..

At Evergreen Timber Frame we have the ability to design, manufacture and erect timber frames kits for the building and recreational industry, including complex roof designs. Our comprehensive portfolio also includes log cabins for holiday escapes and bespoke homes for private clients.

With our understanding of how using timber frame in building offers various aesthetic and structural benefits to open plan designs, allows for complete enclosure of high levels of insulation for energy efficiency, which allows for rapid on site erection. It is easy to see why our timber frame houses are becoming the popular way to build the modern home. Our pre-fitting allows quality control monitoring to ensure precise alignment and ease for construction on site. The generally larger spaces between the frames enable greater flexibility with the placement of windows and doors which avoids weakening of structural integrity and the need for heavy lintels.