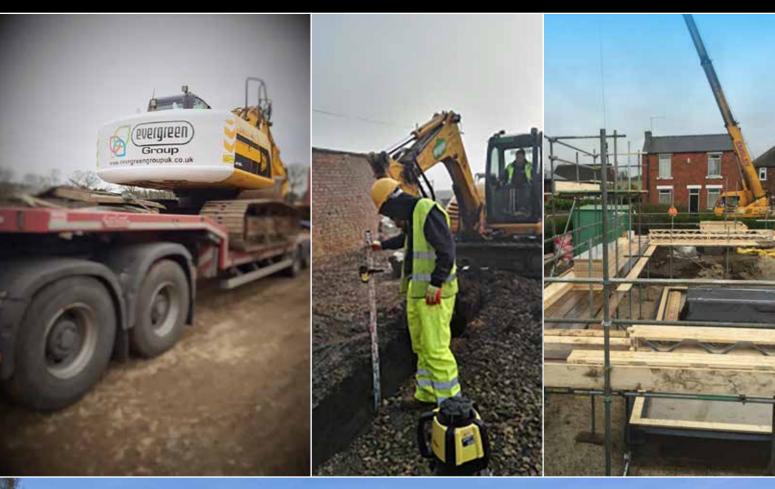

## CONSTRUCTION

Evergreen Construction consists of a multi-disciplined, multi skilled team of construction professionals to guide you through the build process. We can help you source outside consultants from different disciplines such as structural engineering and GPS surveying. Our team can manage and co-ordinate these works for you, alleviating the normal frustrations associated within the construction process.

Every week we face a new challenge as a Company converting listed buildings, erecting new office blocks, timber frame homes and Steel portal frame buildings to name just a few. Let our experience help you save time and money.

You can rest assured that your dream project and any problems that are associated with it, we will have encountered and dealt with them before and we are here to help you.

We carry out various maintenance contracts, from doctors surgeries to car dealerships our uniformed personnel provide a safe and reliable service. Performing everything from annual electrical tests, handrail installations, new shelving and fixing door closers, to foot path repairs and anything that is associated with keeping a business or residential property in tip top condition.