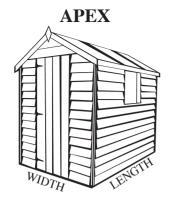

**All Timber** Construction

**Doors and** Windows to your requirement

| Width/<br>Length | Shiplap<br>Self Assy | Overlap<br>Self Assy |        | Width/<br>Length                                              | Shiplap<br>Self Assy | Overlap<br>Self Assy |        | Depth/<br>Length | Shiplap<br>Self Assy | Overlap<br>Self Assy |             | Depth/<br>Length | Shiplap<br>Self Assy            | Overlap<br>Self Assy |        |
|------------------|----------------------|----------------------|--------|---------------------------------------------------------------|----------------------|----------------------|--------|------------------|----------------------|----------------------|-------------|------------------|---------------------------------|----------------------|--------|
| 4x4              | 242.00               | 198.00               |        | 7x4                                                           | 336.00               | 286.00               |        | 4x4              | 242.00               | 198.00               | 1           | 7x6              | 484.00                          | 385.00               | Treat  |
| 4x5              | 264.00               | 220.00               | Treat  | 7x5                                                           | 380.00               | 319.00               | Treat  | 4x5              | 264.00               | 220.00               | Treat       | 7x7              | 534.00                          | 424.00               | £36.00 |
| 4x6              | 292.00               | 248.00               | £22.00 | 7x6                                                           | 396.00               | 330.00               | £36.00 | 4x6              | 292.00               | 248.00               | £22.00      | 7x8              | 583.00                          | 462.00               |        |
| 4x7              | 336.00               | 286.00               | )      | 7x7                                                           | 435.00               | 374.00               | >      | 4x7              | 336.00               | 286.00               | <b>&gt;</b> | 7x9              | 627.00                          | 501.00               | Erect  |
| 4x8              | 374.00               | 330.00               | Erect  | 7x8                                                           | 501.00               | 418.00               | Erect  | 4x8              | 374.00               | 330.00               | Erect       | 7x10             | 677.00                          | 649.00               | £56.00 |
| 4x9              | 424.00               | 380.00               | £42.00 | 7x9                                                           | 556.00               | 451.00               | £56.00 | 4x9              | 424.00               | 380.00               | £42.00      |                  |                                 |                      |        |
| 4x10             | 479.00               | 435.00               |        | 7x10                                                          | 611.00               | 517.00               |        | 4x10             | 479.00               | 435.00               |             | 8x6              | 523.00                          | 418.00               | Treat  |
|                  |                      |                      |        |                                                               |                      |                      |        |                  |                      |                      |             | 8x7              | 572.00                          | 457.00               | £40.00 |
| 5x4              | 264.00               | 220.00               |        | 8x6                                                           | 446.00               | 385.00               | Treat  | 5x4              | 264.00               | 220.00               | <b>\</b>    | 8x8              | 622.00                          | 495.00               |        |
| 5x5              | 286.00               | 231.00               | Treat  | 8x7                                                           | 501.00               | 418.00               | £40.00 | 5x5              | 286.00               | 231.00               | Treat       | 8x9              | 666.00                          | 534.00               | Erect  |
| 5x6              | 325.00               | 270.00               | £28.00 | 8x8                                                           | 545.00               | 462.00               | Erect  | 5x6              | 325.00               | 270.00               | £28.00      | 8x10             | 715.00                          | 572.00 J             | £60.00 |
| 5x7              | 380.00               | 319.00               | )      | 8x9                                                           | 611.00               | 528.00               | £60.00 | 5x7              | 380.00               | 319.00               | <b>&gt;</b> |                  |                                 |                      |        |
| 5x8              | 435.00               | 369.00               | Erect  |                                                               |                      |                      |        | 5x8              | 435.00               | 369.00               | Erect       | ALL FO           | LL FOLLOWING SHEDS COME<br>WITH |                      |        |
| 5x9              | 490.00               | 407.00               | £44.00 | ALL FOLLOWING SHEDS COME<br>WITH<br>2 WINDOWS & TRUSS SYSTEMS |                      |                      |        | 5x9              | 490.00               | 407.00               | £44.00      | 2 WINDOWS        |                                 |                      |        |
| 5x10             | 545.00               | 451.00               |        |                                                               |                      |                      |        | 5x10             | 545.00               | 451.00               | •           | 8x12             | 820.00                          | 682.00               | Treat  |
|                  |                      |                      |        | 8x10                                                          | 688.00               | 572.00               | Treat  |                  |                      |                      |             | 8x14             | 939.00                          | 754.00               | £62.00 |
| 6x4              | 325.00               | 259.00               |        | 8x12                                                          | 765.00               | 644.00               | £62.00 | 6x4              | 325.00               | 259.00               | <b>\</b>    | 8x16             | 996.00                          | 831.00               | Erect  |
| 6x5              | 347.00               | 281.00               | Treat  | 8x14                                                          | 842.00               | 704.00               | >      | 6x5              | 347.00               | 281.00               | Treat       | 8x18             | 1155.00                         | 946.00               | £88.00 |
| 6x6              | 374.00               | 297.00               | £30.00 | 8x16                                                          | 957.00               | 759.00               | Erect  | 6x6              | 374.00               | 297.00               | £30.00      |                  |                                 |                      |        |
| 6x7              | 396.00               | 330.00               | 1      | 8x18                                                          | 1095.00              | 891.00               | £88.00 | 6x7              | 396.00               | 330.00               | >           |                  |                                 |                      |        |
| 6x8              | 446.00               | 385.00               | Erect  |                                                               |                      |                      |        | 6x8              | 446.00               | 385.00               | Erect       |                  |                                 |                      |        |
| 6x9              | 490.00               | 418.00               | £50.00 |                                                               |                      |                      |        | 6x9              | 490.00               | 418.00               | £50.00      |                  |                                 |                      |        |
| 6x10             | 576.00               | 457.00               |        |                                                               |                      |                      |        | 6x10             | 567.00               | 457.00               | 1           |                  |                                 |                      |        |