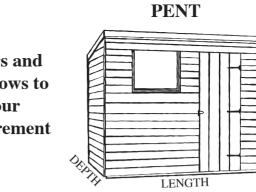

**All Timber** Construction

**Doors and** Windows to your requirement

| Width/<br>Length | Shiplap<br>Self Assy | Overlap<br>Self Assy |        | Width/<br>Length                                              | Shiplap<br>Self Assy | Overlap<br>Self Assy |        | Depth/<br>Length | Shiplap<br>Self Assy | Overlap<br>Self Assy |             | Depth/<br>Length | Shiplap<br>Self Assy            | Overlap<br>Self Assy |        |
|------------------|----------------------|----------------------|--------|---------------------------------------------------------------|----------------------|----------------------|--------|------------------|----------------------|----------------------|-------------|------------------|---------------------------------|----------------------|--------|
| 4x4              | 242.00               | 198.00               |        | 7x4                                                           | 336.00               | 286.00               |        | 4x4              | 242.00               | 198.00               | 1           | 7x6              | 484.00                          | 385.00               | Treat  |
| 4x5              | 264.00               | 220.00               | Treat  | 7x5                                                           | 380.00               | 319.00               | Treat  | 4x5              | 264.00               | 220.00               | Treat       | 7x7              | 534.00                          | 424.00               | £36.00 |
| 4x6              | 292.00               | 248.00               | £22.00 | 7x6                                                           | 396.00               | 330.00               | £36.00 | 4x6              | 292.00               | 248.00               | £22.00      | 7x8              | 583.00                          | 462.00               |        |
| 4x7              | 336.00               | 286.00               | )      | 7x7                                                           | 435.00               | 374.00               | >      | 4x7              | 336.00               | 286.00               | <b>&gt;</b> | 7x9              | 627.00                          | 501.00               | Erect  |
| 4x8              | 374.00               | 330.00               | Erect  | 7x8                                                           | 501.00               | 418.00               | Erect  | 4x8              | 374.00               | 330.00               | Erect       | 7x10             | 677.00                          | 649.00               | £56.00 |
| 4x9              | 424.00               | 380.00               | £42.00 | 7x9                                                           | 556.00               | 451.00               | £56.00 | 4x9              | 424.00               | 380.00               | £42.00      |                  |                                 |                      |        |
| 4x10             | 479.00               | 435.00               |        | 7x10                                                          | 611.00               | 517.00               |        | 4x10             | 479.00               | 435.00               |             | 8x6              | 523.00                          | 418.00               | Treat  |
|                  |                      |                      |        |                                                               |                      |                      |        |                  |                      |                      |             | 8x7              | 572.00                          | 457.00               | £40.00 |
| 5x4              | 264.00               | 220.00               |        | 8x6                                                           | 446.00               | 385.00               | Treat  | 5x4              | 264.00               | 220.00               | <b>\</b>    | 8x8              | 622.00                          | 495.00               |        |
| 5x5              | 286.00               | 231.00               | Treat  | 8x7                                                           | 501.00               | 418.00               | £40.00 | 5x5              | 286.00               | 231.00               | Treat       | 8x9              | 666.00                          | 534.00               | Erect  |
| 5x6              | 325.00               | 270.00               | £28.00 | 8x8                                                           | 545.00               | 462.00               | Erect  | 5x6              | 325.00               | 270.00               | £28.00      | 8x10             | 715.00                          | 572.00 J             | £60.00 |
| 5x7              | 380.00               | 319.00               | )      | 8x9                                                           | 611.00               | 528.00               | £60.00 | 5x7              | 380.00               | 319.00               | <b>&gt;</b> |                  |                                 |                      |        |
| 5x8              | 435.00               | 369.00               | Erect  |                                                               |                      |                      |        | 5x8              | 435.00               | 369.00               | Erect       | ALL FO           | LL FOLLOWING SHEDS COME<br>WITH |                      |        |
| 5x9              | 490.00               | 407.00               | £44.00 | ALL FOLLOWING SHEDS COME<br>WITH<br>2 WINDOWS & TRUSS SYSTEMS |                      |                      |        | 5x9              | 490.00               | 407.00               | £44.00      | 2 WINDOWS        |                                 |                      |        |
| 5x10             | 545.00               | 451.00               |        |                                                               |                      |                      |        | 5x10             | 545.00               | 451.00               | •           | 8x12             | 820.00                          | 682.00               | Treat  |
|                  |                      |                      |        | 8x10                                                          | 688.00               | 572.00               | Treat  |                  |                      |                      |             | 8x14             | 939.00                          | 754.00               | £62.00 |
| 6x4              | 325.00               | 259.00               |        | 8x12                                                          | 765.00               | 644.00               | £62.00 | 6x4              | 325.00               | 259.00               | <b>\</b>    | 8x16             | 996.00                          | 831.00               | Erect  |
| 6x5              | 347.00               | 281.00               | Treat  | 8x14                                                          | 842.00               | 704.00               | >      | 6x5              | 347.00               | 281.00               | Treat       | 8x18             | 1155.00                         | 946.00               | £88.00 |
| 6x6              | 374.00               | 297.00               | £30.00 | 8x16                                                          | 957.00               | 759.00               | Erect  | 6x6              | 374.00               | 297.00               | £30.00      |                  |                                 |                      |        |
| 6x7              | 396.00               | 330.00               | 1      | 8x18                                                          | 1095.00              | 891.00               | £88.00 | 6x7              | 396.00               | 330.00               | >           |                  |                                 |                      |        |
| 6x8              | 446.00               | 385.00               | Erect  |                                                               |                      |                      |        | 6x8              | 446.00               | 385.00               | Erect       |                  |                                 |                      |        |
| 6x9              | 490.00               | 418.00               | £50.00 |                                                               |                      |                      |        | 6x9              | 490.00               | 418.00               | £50.00      |                  |                                 |                      |        |
| 6x10             | 576.00               | 457.00               |        |                                                               |                      |                      |        | 6x10             | 567.00               | 457.00               | 1           |                  |                                 |                      |        |