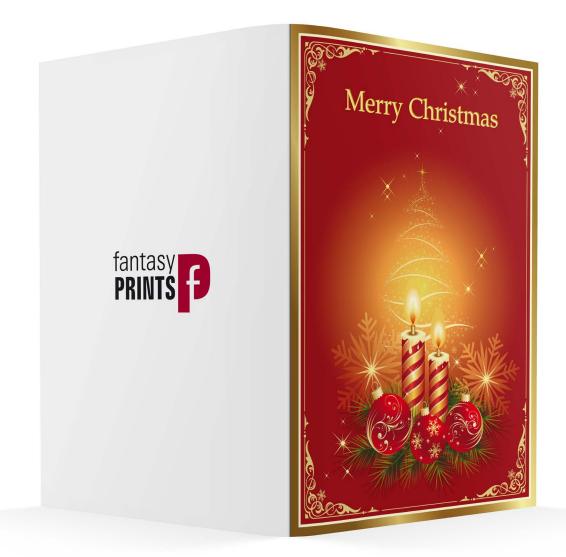

## **Personalised** Christmas Cards

Edition 5 2018

Christmas Decorations CHRIS012

Winter Scene CHRIS022

Santa in Sleigh CHRIS023

Santa on Roof Top CHRIS015

Three Reindeer CHRIS018

Snowman CHRIS021

**PERSONALISED GREETINGS CARDS** come in two sizes - A5 and A6. They are printed on 350gsm silk art card, scored ready to fold. We can print on a SILK or UNCOATED card.