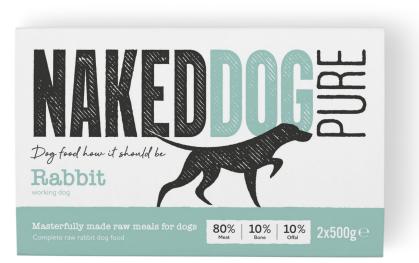

# Naked Dog - Pure Rabbit

It's Pure but not simple! A well balanced mix of meat, bone and offal. Purely meat, and nothing else. We want dogs to eat meals that benefit them.

COMPOSITION

Rabbit (with bone), Rabbit Liver.

ANALYTICAL CONSTITUENTS

Moisture 66%, Protein 14%, Fat 7.8%, Ash 13.7%, Fibre 1.1%