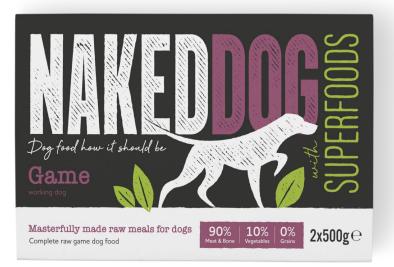

# Superfoods Naked Dog -Superfoods Game

Our nutritionists are dog food superheroes who know the benefits of each and every natural ingredient that we combine to make our meals. They have ensured that our Superfoods range is the ultimate healthy balanced meal for your dog. With added natural Trachea Glucosamine, Turmeric, Spirulina, Ginger & Black Pepper.

#### COMPOSITION

Pheasant with bone\*, Duck with Bone, Beef Tripe, Beef Kidney, Beef Liver, Natural Glucosamine, Butternut Squash, Seasonal Greens, Raspberry/Blueberry, Salmon Oil, Kelp, Turmeric, Ginger, Spirulina, Ground Black Pepper.

\*May contain shot

#### ANALYTICAL CONSTITUENTS

Moisture 70.8%, Protein 16.1%, Fat 8.4%, Ash 2.7%, Fibre 0.7%