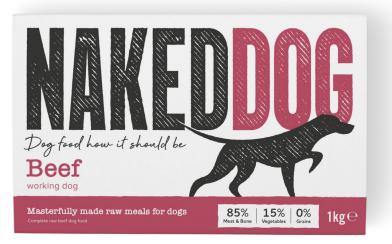

# Original Naked Dog Beef

The range that started it all! Our Naked Dog Original range is packed full of essential proteins and nutrients to give your dog everything it needs and nothing it doesn't!

Beef Heart, Turkey (with bone), Tripe, Beef Kidney, Beef Liver, Carrot, Butternut Squash, Seasonal Greens, Raspberry/Blueberry, Salmon Oil, Kelp.

#### ANALYTICAL CONSTITUENTS

Moisture 72%, Protein 14.6%, Fat 9.2%, Ash 3%, Fibre 0.9%