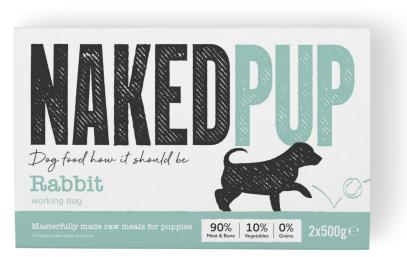

# Naked Pup Rabbit

Introducing our brand new range tailored to the needs of puppies everywhere: Naked Pup! With a finer blend, single proteins and Inulin from Chicory root for its prebiotic qualities, our Naked Pup meals are masterfully made with the wellbeing, health and growth of puppies in mind.

Rabbit 90% (Rabbit Meat, Rabbit with Bone, Rabbit Liver), Butternut Squash, Seasonal Greens, Blueberry/Raspberry, Hemp Oil, Inulin/Chicory Root, Kelp

ANALYTICAL CONSTITUENTS

Moisture 73.5%, Protein 14.3%, Fat 8.5%, Ash 4.7%, Fibre 2.0%