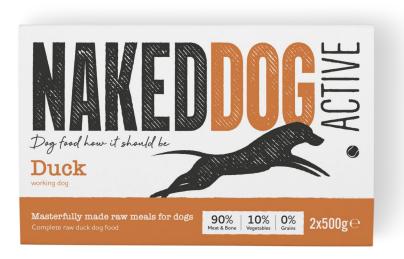

# Naked Dog - Active Duck

No more hyper energetic or lack lustre pooches due to poor food choices. Naked Dog Active is a masterfully made, perfectly balanced meal to ensure your dog has the correct and appropriate energy levels. We even added Oregano to our Active range. Oregano is a nutritious herb studies\* have shown can reduce inflammation and balance recovery after exercise!

#### COMPOSITION

Duck with bone, Beef Tripe, Beef Fat, Beef Kidney, Beef Liver, Carrot, Butternut Squash, Seasonal Greens, Raspberry/Blueberry, Salmon Oil, Kelp, Oregano.

#### ANALYTICAL CONSTITUENTS

Moisture 70.7%, Protein 14.0%, Fat 12.3%, Ash 2.9%, Fibre 0.8%