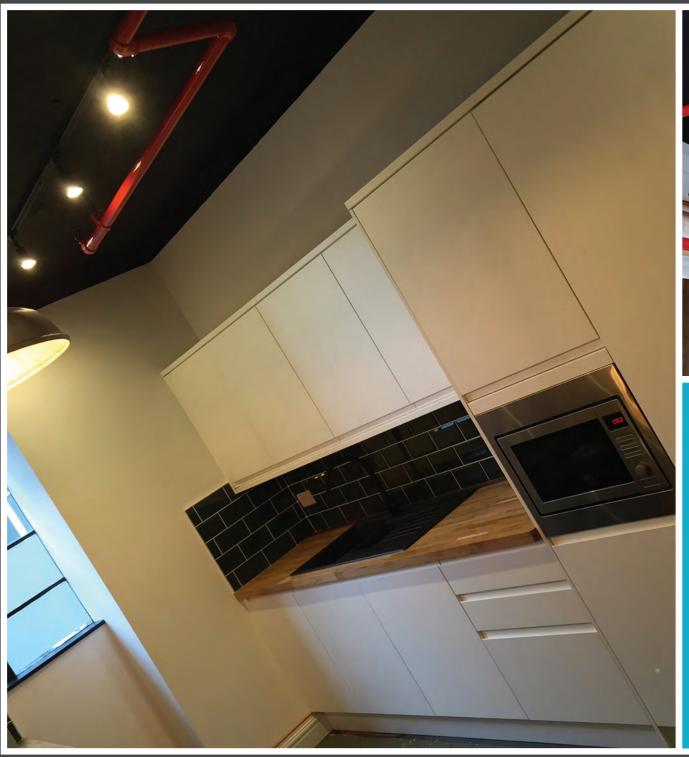

## **Full Office Refurbishment Project**

Partition Walls (Glazed and Solid)
Doors and Glass Manifestation
Decoration Works
Office Furniture
New Central Heating System
Kitchen
Metal Balustrade
Deep clean and sealing of the concrete floor
Vinyl floor coverings
Bespoke electrical works and containment