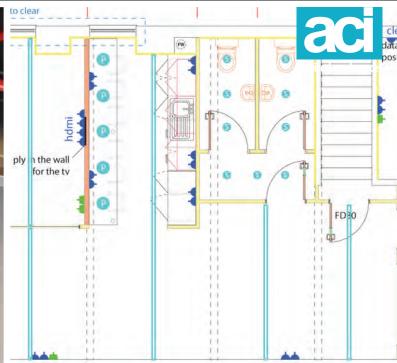

## **Full Office Refurbishment Project**

Partition Walls (Glazed and Solid)
Doors and Glass Manifestation
Decoration Works
Office Furniture
New Central Heating System
Kitchen
Metal Balustrade
Deep clean and sealing of the concrete floor
Vinyl floor coverings
Bespoke electrical works and containment