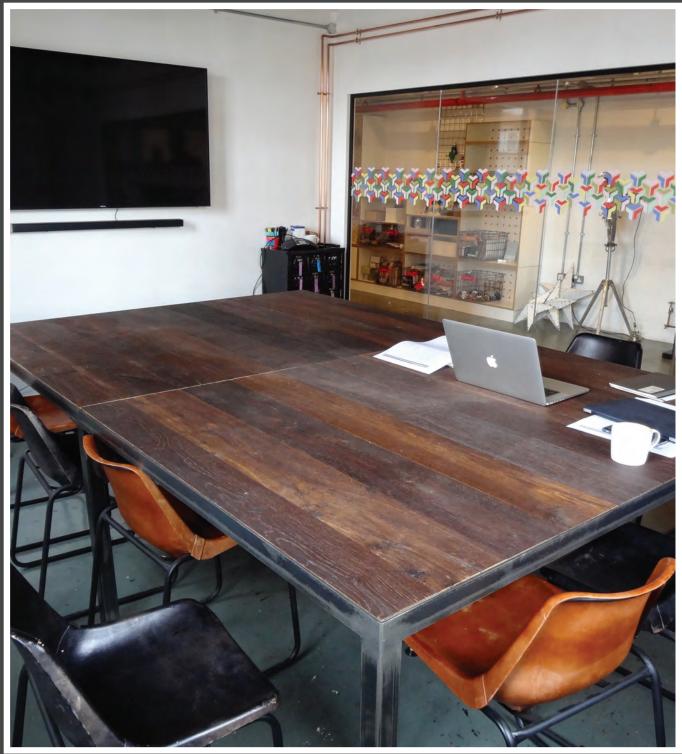

## **Full Office Refurbishment Project**

Partition Walls (Glazed and Solid)
Doors and Glass Manifestation
Decoration Works
Office Furniture
New Central Heating System
Kitchen
Metal Balustrade
Deep clean and sealing of the concrete floor
Vinyl floor coverings
Bespoke electrical works and containment