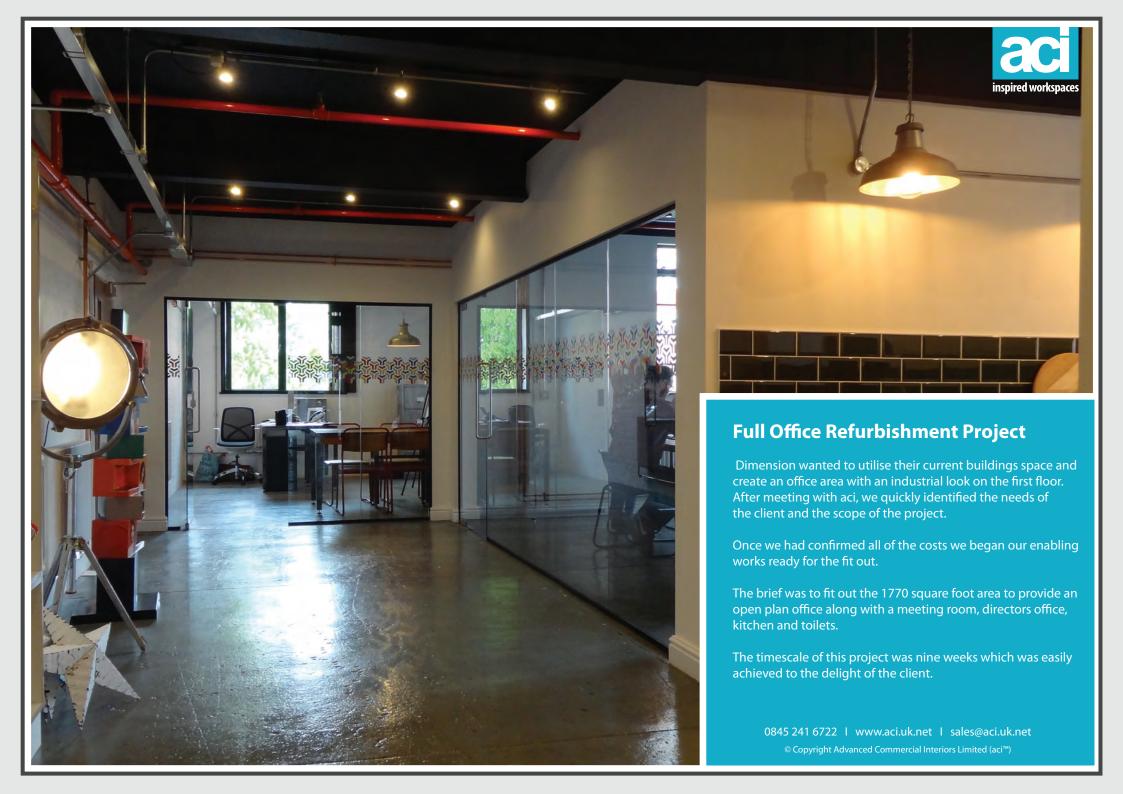

## **Full Office Refurbishment Project**

Partition Walls (Glazed and Solid)
Doors and Glass Manifestation
Decoration Works
Office Furniture
New Central Heating System
Kitchen
Metal Balustrade
Deep clean and sealing of the concrete floor
Vinyl floor coverings
Bespoke electrical works and containment