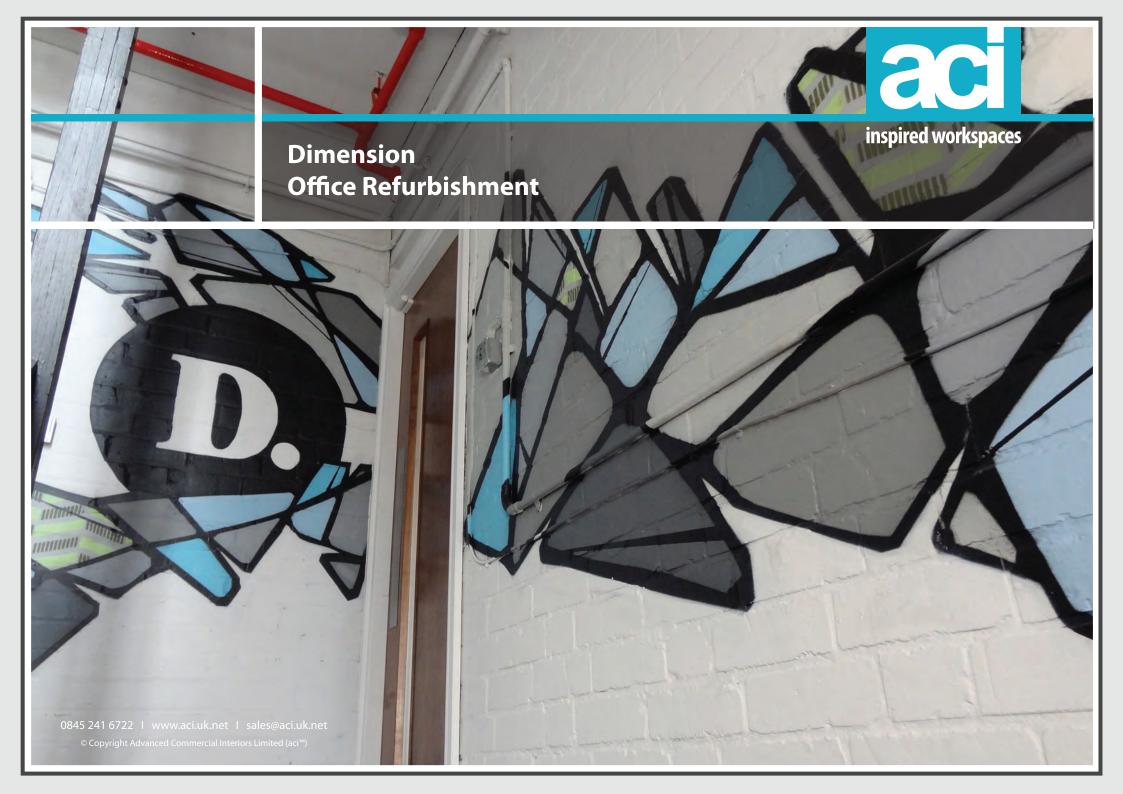

## **Full Office Refurbishment Project**

Partition Walls (Glazed and Solid)
Doors and Glass Manifestation
Decoration Works
Office Furniture
New Central Heating System
Kitchen
Metal Balustrade
Deep clean and sealing of the concrete floor
Vinyl floor coverings
Bespoke electrical works and containment