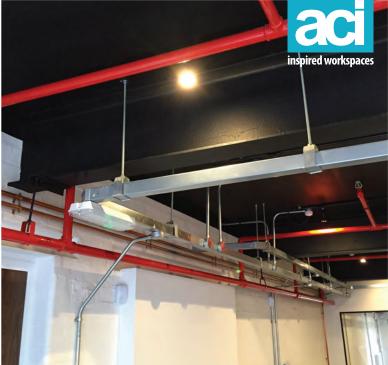

## **Full Office Refurbishment Project**

Partition Walls (Glazed and Solid)
Doors and Glass Manifestation
Decoration Works
Office Furniture
New Central Heating System
Kitchen
Metal Balustrade
Deep clean and sealing of the concrete floor
Vinyl floor coverings
Bespoke electrical works and containment