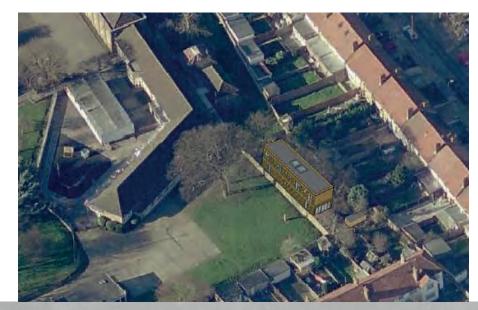

## PRINCESS WORKS, **TEDDINGTON**

An exciting commercial project, with a campus of 8 Light Industrial units. The project is ongoing, but has included to date, change of use applica-tions, new public realm, maximising floor space (mezzanine levels), refurbishment and overhaul of the site and units.