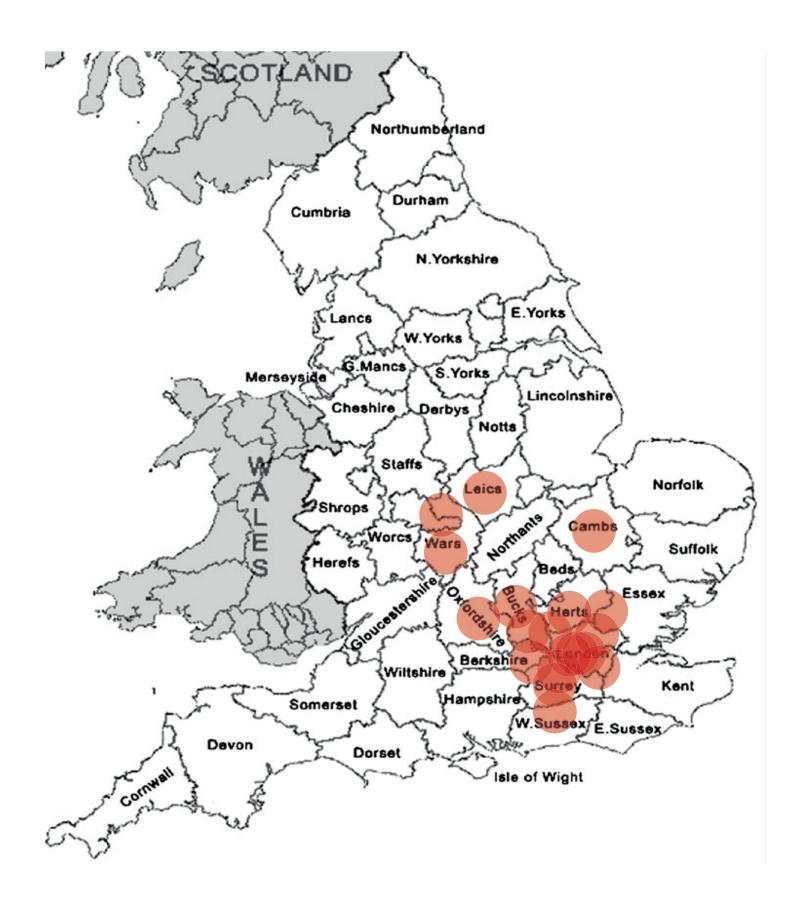

**HARROW**We have undertaken many similar projects; House alterations Basements Lofts Refurbishments Extensions

We have undertaken hundreds of projects in and around London and further afield;

Barking and Dagenham Redbridge

Barnet Richmond upon Thames

Bexley Southwark Brent Sutton

Bromley Tower Hamlets
Camden Waltham Forest
Croydon Wandsworth
Ealing Westminster

Enfield

Greenwich
Hackney
Cambridgeshire

Fort Secret

Hammersmith and Fulham
Haringey
Essex County
Harrow
Hertfordshire

Hillingdon Kent

Islington

Kensington and Chelsea

Kingston upon Thames

Lambeth

Lewisham

Merton

Newham

Leicestershire

Oxfordshire

Suffolk County

Surrey County

Warwickshire

West Sussex

West Midlands

and others