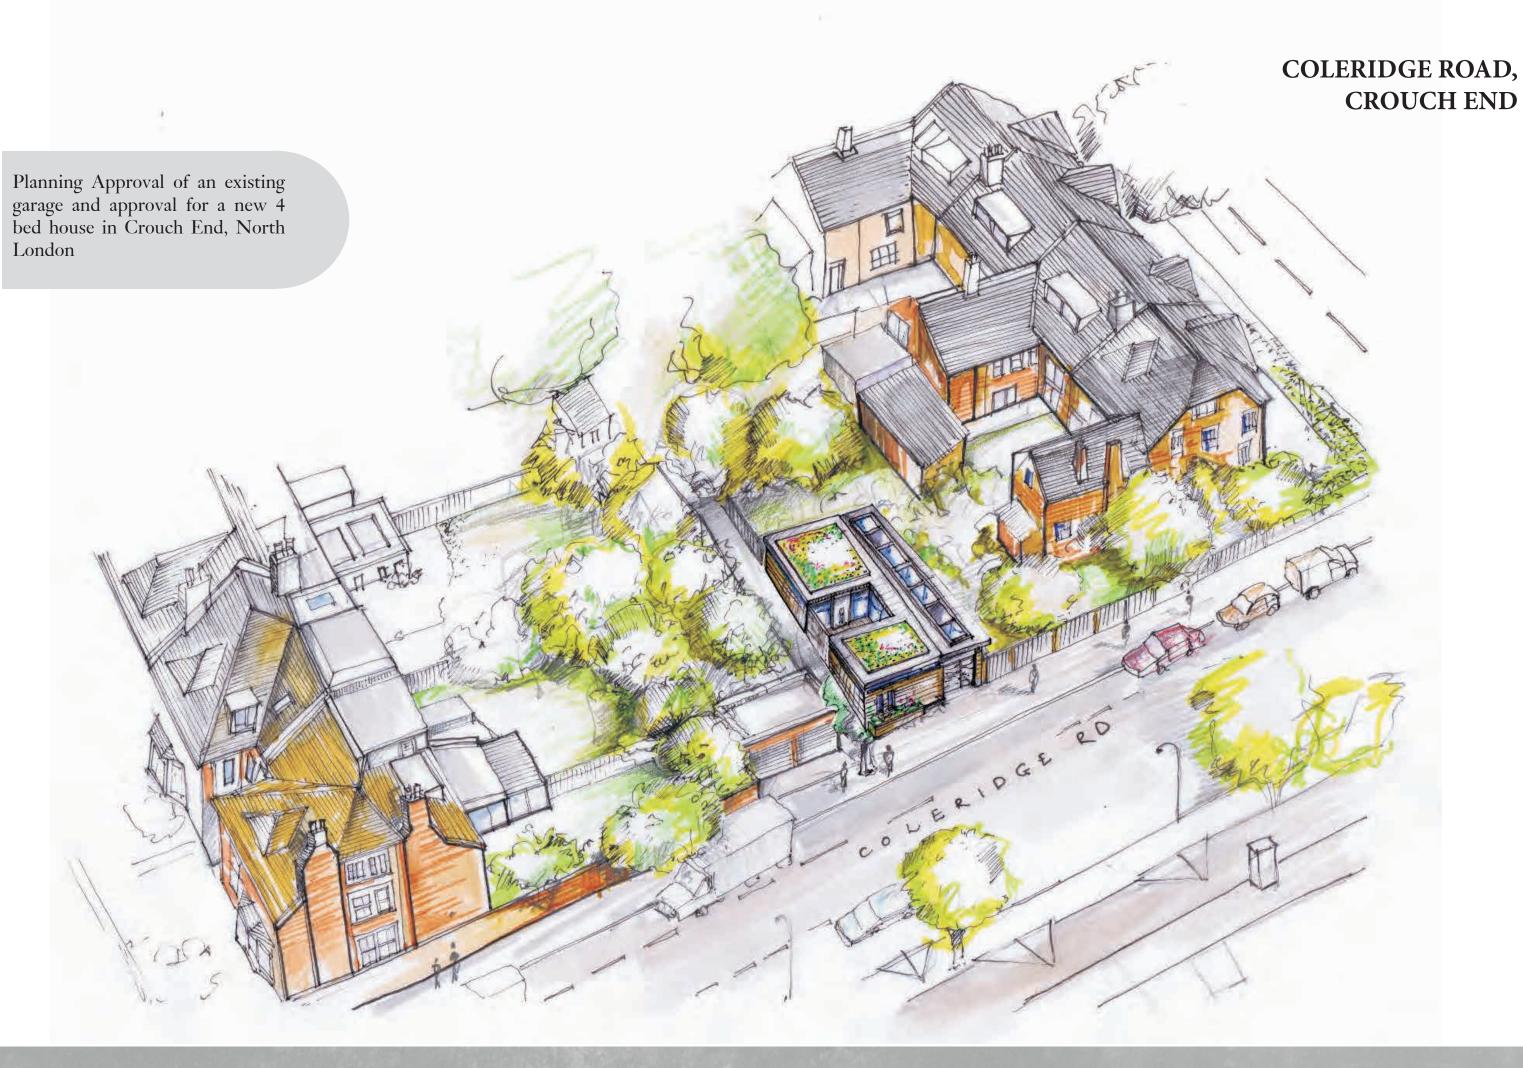

## **BRENT**

Planning Approval for two new houses to the rear of existing houses.