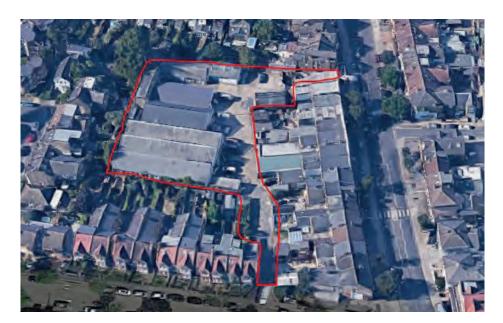

## PRINCESS WORKS, **TEDDINGTON**

An exciting commercial project, with a campus of 8 Light Industrial units. The project is ongoing, but has included to date, change of use applica-tions, new public realm, maximising floor space (mezzanine levels), refurbishment and overhaul of the site and units.