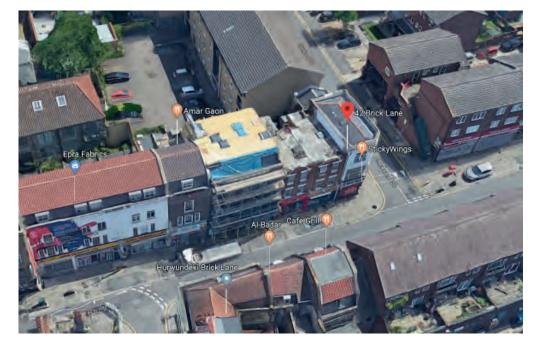

TON**

An exciting commercial project, with a campus of 8 Light Industrial units. The project is ongoing, but has included to date, change of use applica-tions, new public realm, maximising floor space (mezzanine levels), refurbishment and overhaul of the site and units.

# WALWORTH ROAD, **SOUTHWARK**

The proposal is for contemporary new build flats on a commercial ground floor.

## **HIGHGATE**

Full refurbishment and house extensions Rear extension Loft





### **CLAPHAM**

Full refurbishment and interior design



## **FULHAM & PUTNEY**

We have undertaken many similar projects; Refurbishment Loft Basement Full refurbishment Extensions

## **BRENT**

Planning Approval for two new houses to the rear of existing houses.





## BRICKLANE, **TOWER HAMLETS**

6 new flats and commercial



## **MUSWELL HILL HARINGEY**

We have undertaken many similar projects;

Conversion into flats House alterations Basements Lofts Refurbishments

## **LEWISHAM**

We have undertaken many similar projects;

Conversion into flats House alterations Basements Lofts Refurbishments





## TUFNELL PARK **CAMDEN**

We have undertaken many similar projects;

House alterations Basements Lofts Refurbishments



## WANDSWORTH, **RICHMOND**

We have undertaken many similar projects;

House alterations Basements Lofts and Refurbishments



We have undertaken many similar projects; House alterations Basements Lofts Refurbishments Extensions

**HARROW**We have undertaken many similar projects; House alterations Basements Lofts Refurbishments Extensions











We have undertaken hundreds of projects