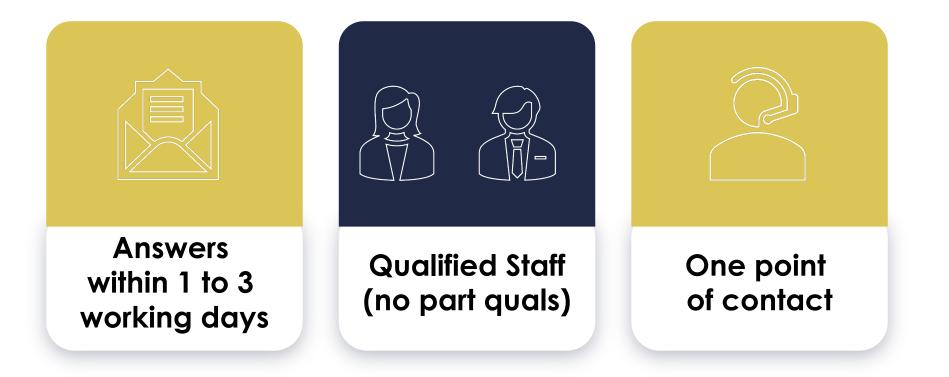

ACCA, ATT

You will be assigned an account manager to be your one point of contact for all tax matters (self assessments or limited companies)