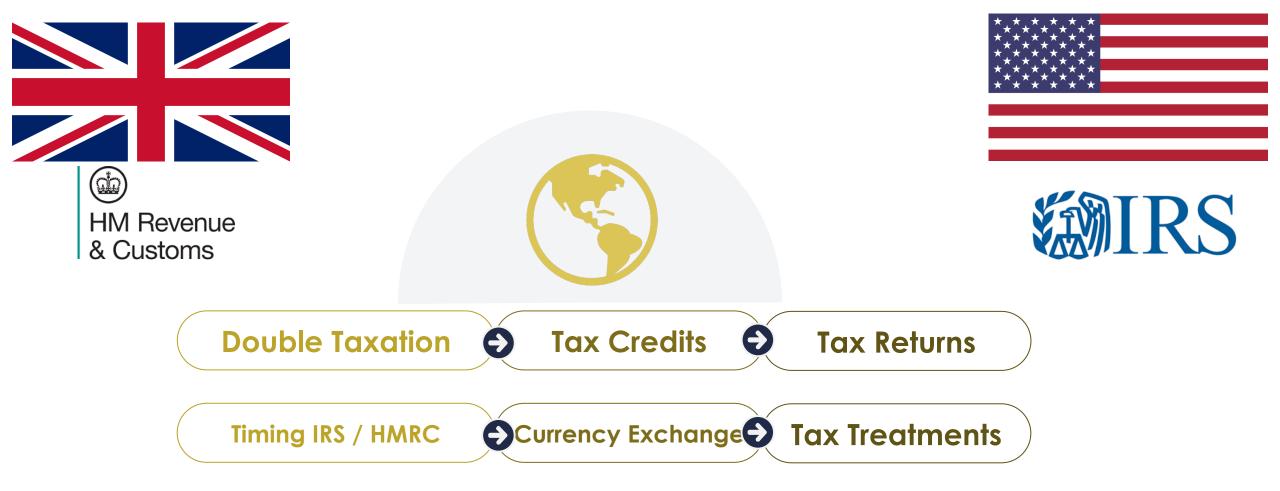

Limited company clients: Do you want to use our registered office or keep the address as yours on Companies House

Do you need US Tax returns to be submitted to the IRS?

US/UK Tax Advisor Simon Misiewicz EA, FCCA, ATT, MBA

#### US Tax Return Services

#### Who we help

Brits that invest but do not live in the US

Who we do not help

#### Charged in UK £

£1,249.95 one off 1040 tax return (individual) filing with all sub forms + 60-minute tax review

**Optimise.** | More wealth less tax

| US 1040 tax returns and sub forms                                                                                                                  |                                                                       |
|----------------------------------------------------------------------------------------------------------------------------------------------------|-----------------------------------------------------------------------|
| 1040 tax return includes all other forms + FBAR (Inc State tax)                                                                                    | ~                                                                     |
| IRS agent                                                                                                                                          | ~                                                                     |
| 60-minute Onboarding call                                                                                                                          | ~                                                                     |
| 30 minute Tax calls                                                                                                                                | ~                                                                     |
| Price for 1040 IRS tax returns (individuals and couples) , but you have no US or UK limited company and no foreign investment accounts or pensions | £99.95 (pm) inc VAT based in the UK<br>\$129.95 (pm) based in the US  |
| Price for 1040 IRS tax returns (individuals and couples) , but you have US or UK limited company and/or foreign investment accounts or pensions    | £199.95 (pm) inc VAT based in the UK<br>\$249.95 (pm) based in the US |
| USA & UK tax returns services                                                                                                                      |                                                                       |
| UK self assessment – discounted from £129.95 per month                                                                                             | £69.95 / \$89.95 pm                                                   |
| <b>Optimise</b>   More wealth less tax                                                                                                             | 23                                                                    |

| US limited company corporation tax returns and sub forms        |                                                                       |
|-----------------------------------------------------------------|-----------------------------------------------------------------------|
| 1065/1120 tax return includes all other forms (Inc State tax)   | ✓                                                                     |
| IRS agent                                                       | ✓                                                                     |
| 60-minute Onboarding call                                       | ✓                                                                     |
| 30 minute Tax calls                                             | ✓                                                                     |
| Price for US 1065/1120 tax returns for LLC, S Corps and C Corps | £149.95 (pm) inc VAT based in the UK<br>\$199.95 (pm) based in the US |